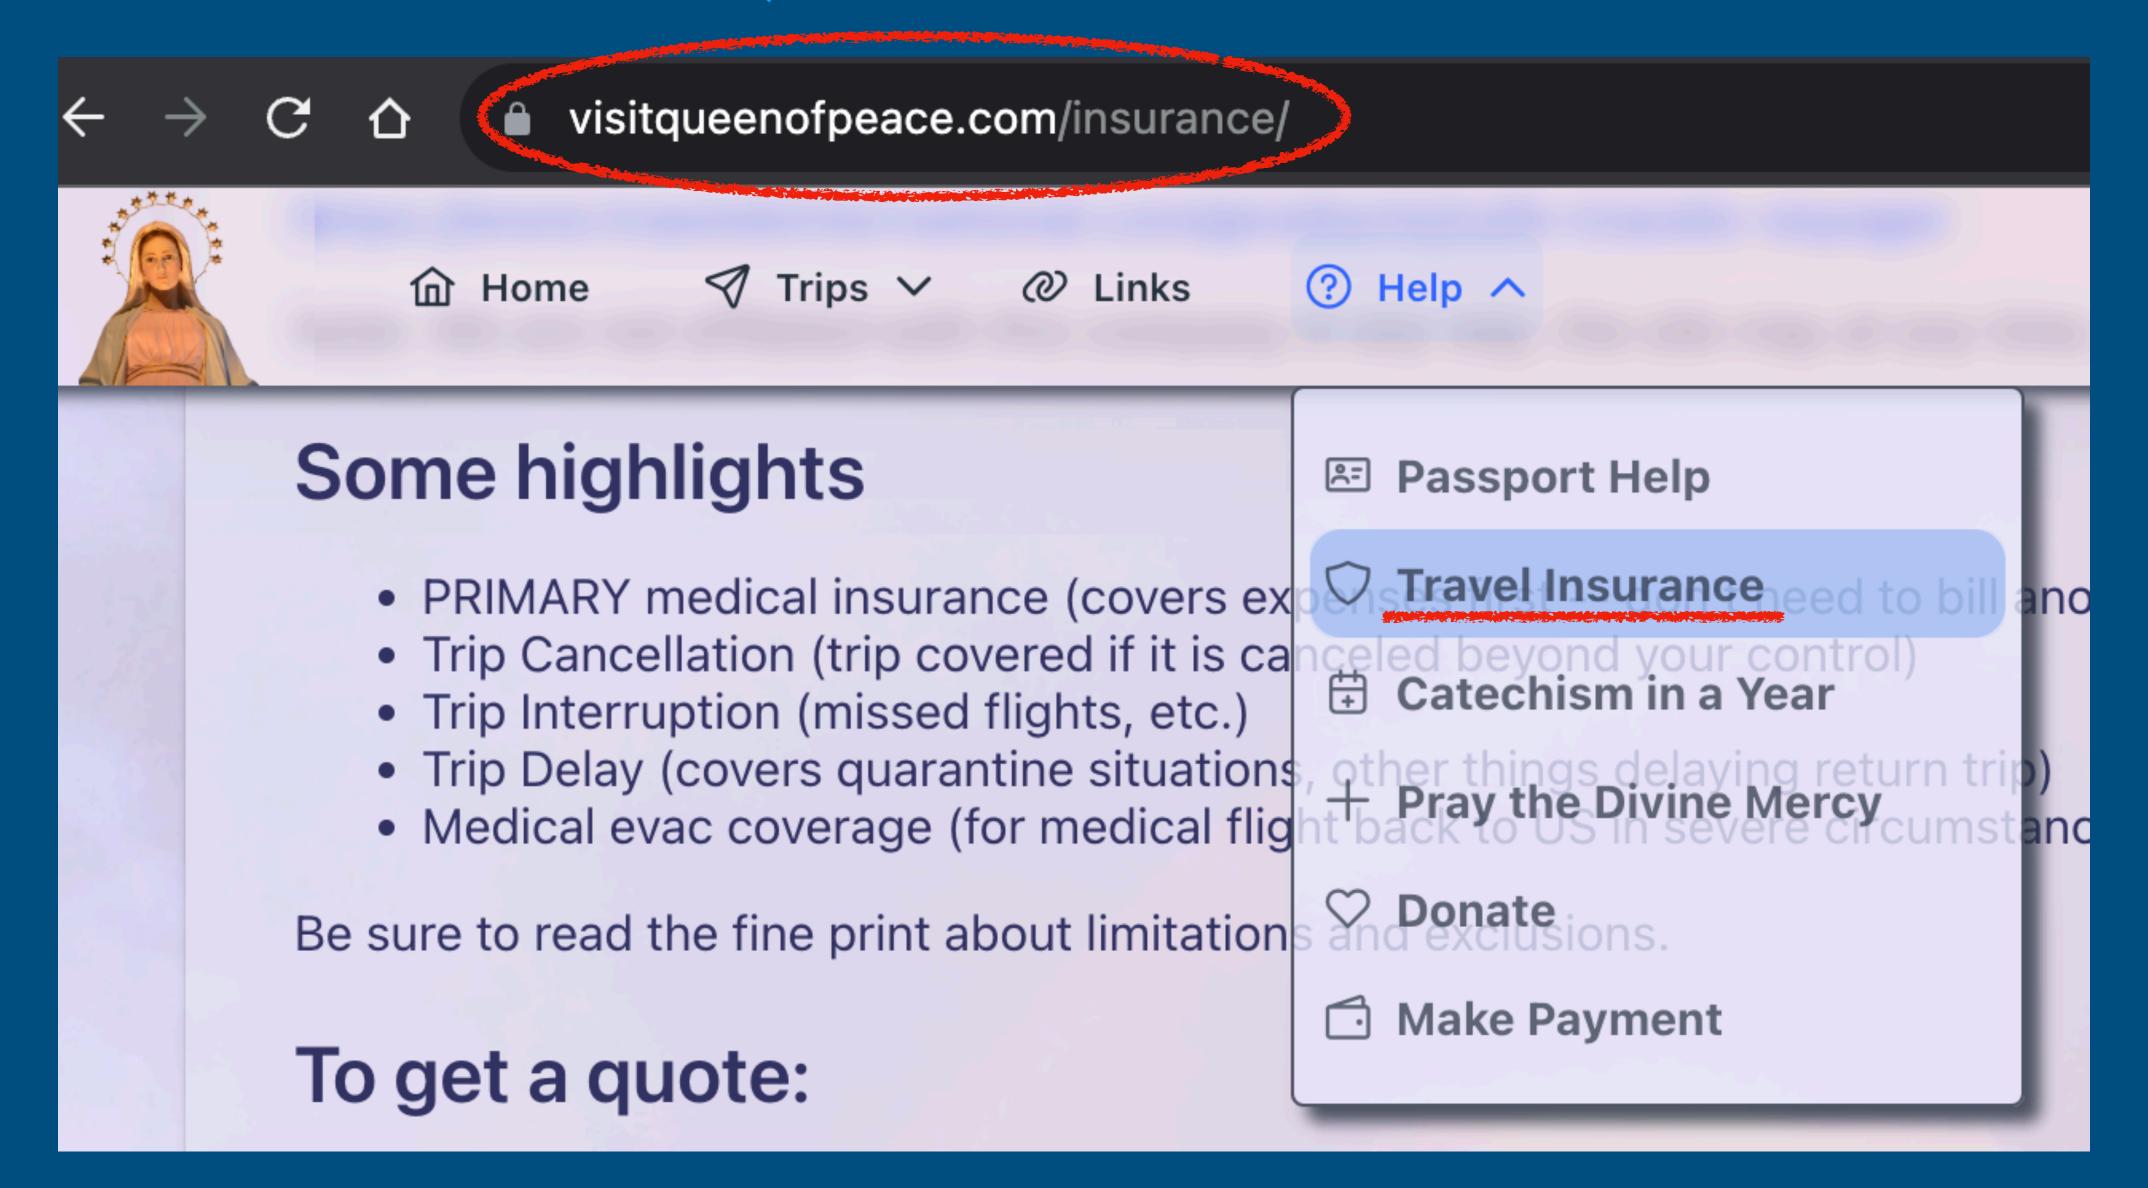

### TRAVEL INSURANCE

VisitQueenOfPeace.com/insurance

### Passport

(must be valid until at least Nov 2024)

- Travel Insurance Highly recommended: visitqueenofpeace.com/insurance
- Install WhatsApp (ask Ken for help)
- Update Profile (passport info, birth date)
- Book Tickets (if not part of PDX / SEA group fare)
- Check Balance Instructions: visitqueenofpeace.com/pay