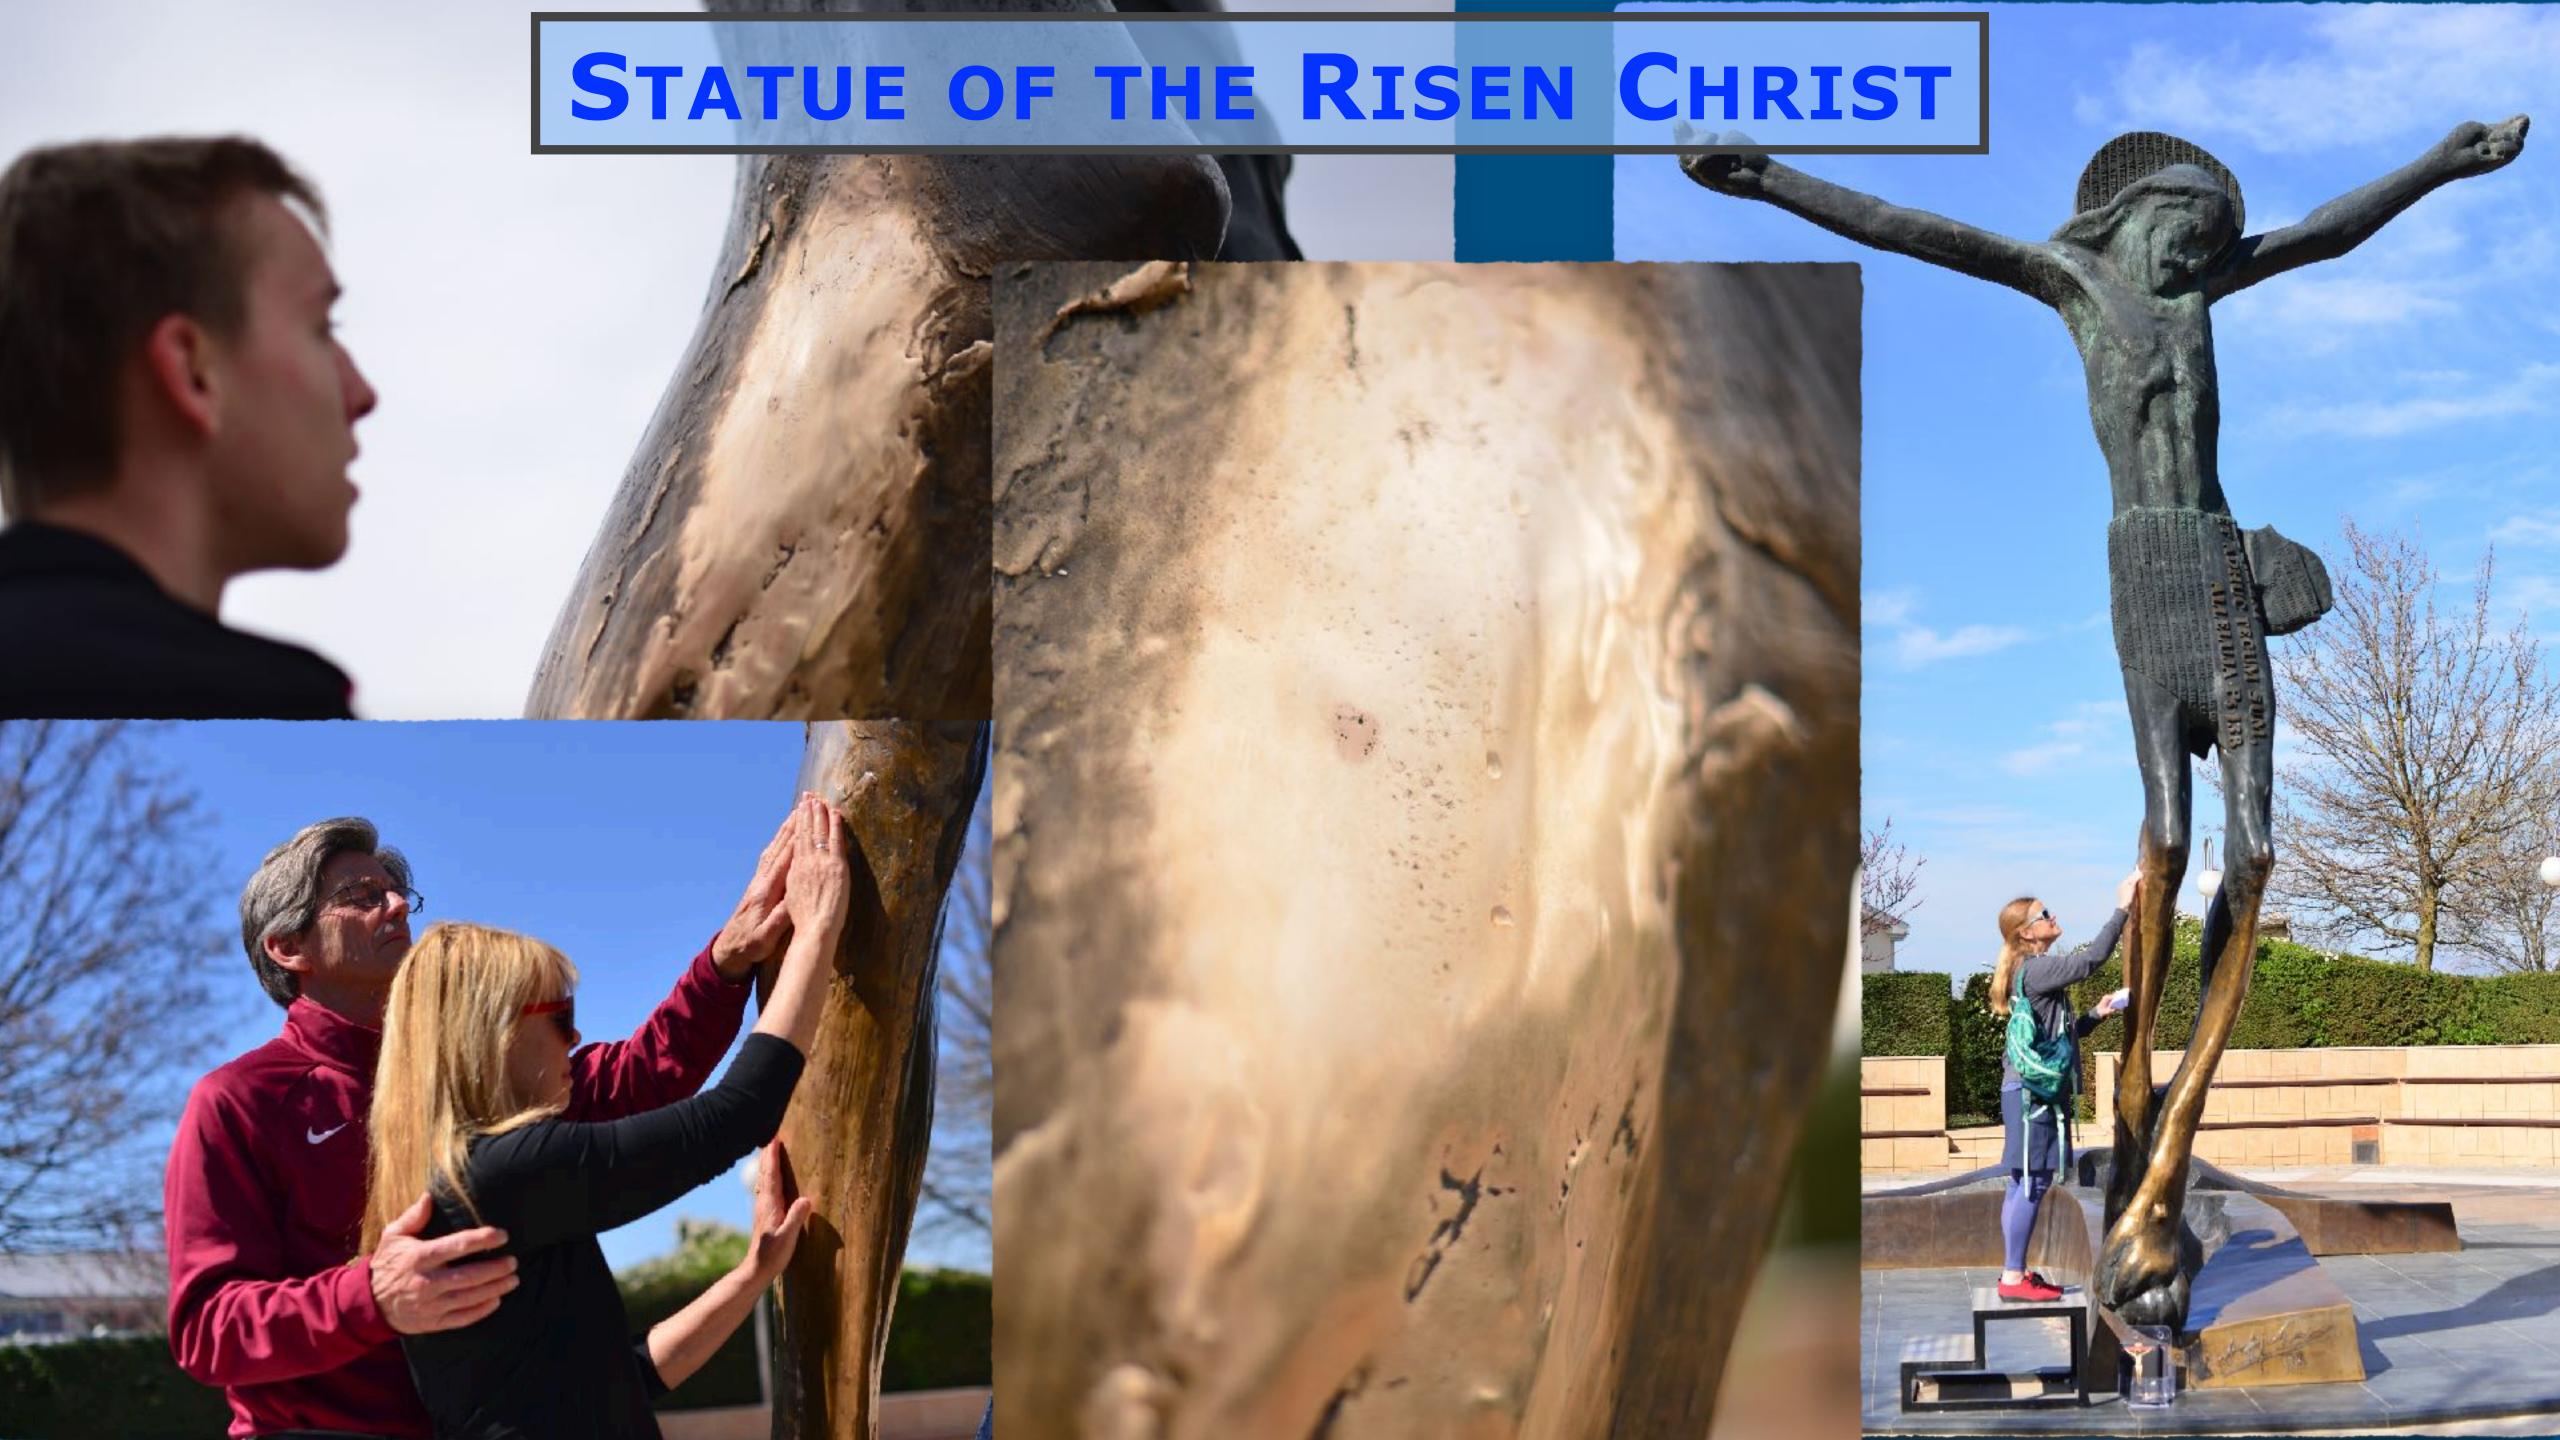

# ST. JAMES



# CROSS MOUNTAIN



# APPARITION HILL







# LODGING

- Dragan and Huanita will arrange 3 houses
- Priest as Spiritual Directors in each house
- Private dining room w/ catered meals
- Rooms Include:
  - Breakfast & Dinner
  - Air Conditioning
  - Private bathroom w/ shower in each room



### CERTIFIED GUIDES

### Vlatka Radisic (esp) + Marija Pervan (en)

- Professional, kind, and knowledgable.
- Devout Catholic, will help deepen your faith.

### Sample Itinerary by day:

- 1. Orientation (St. James, Prayer park, etc.)
- 2. Apparition Hill, Vicka's old house, Blue cross
- 3. Cenacolo Men + Castle
- 4. Cross mountain
- 5. Mostar + Mothers village
- 6. Šurmanci + Cenacolo Girls
- Priest or Visionary talks, St. James events, etc will cause changes



### AIRFARE

### **Seattle Airfare:**

- 2 Checked Bags (23 kg each)
- 1 carry