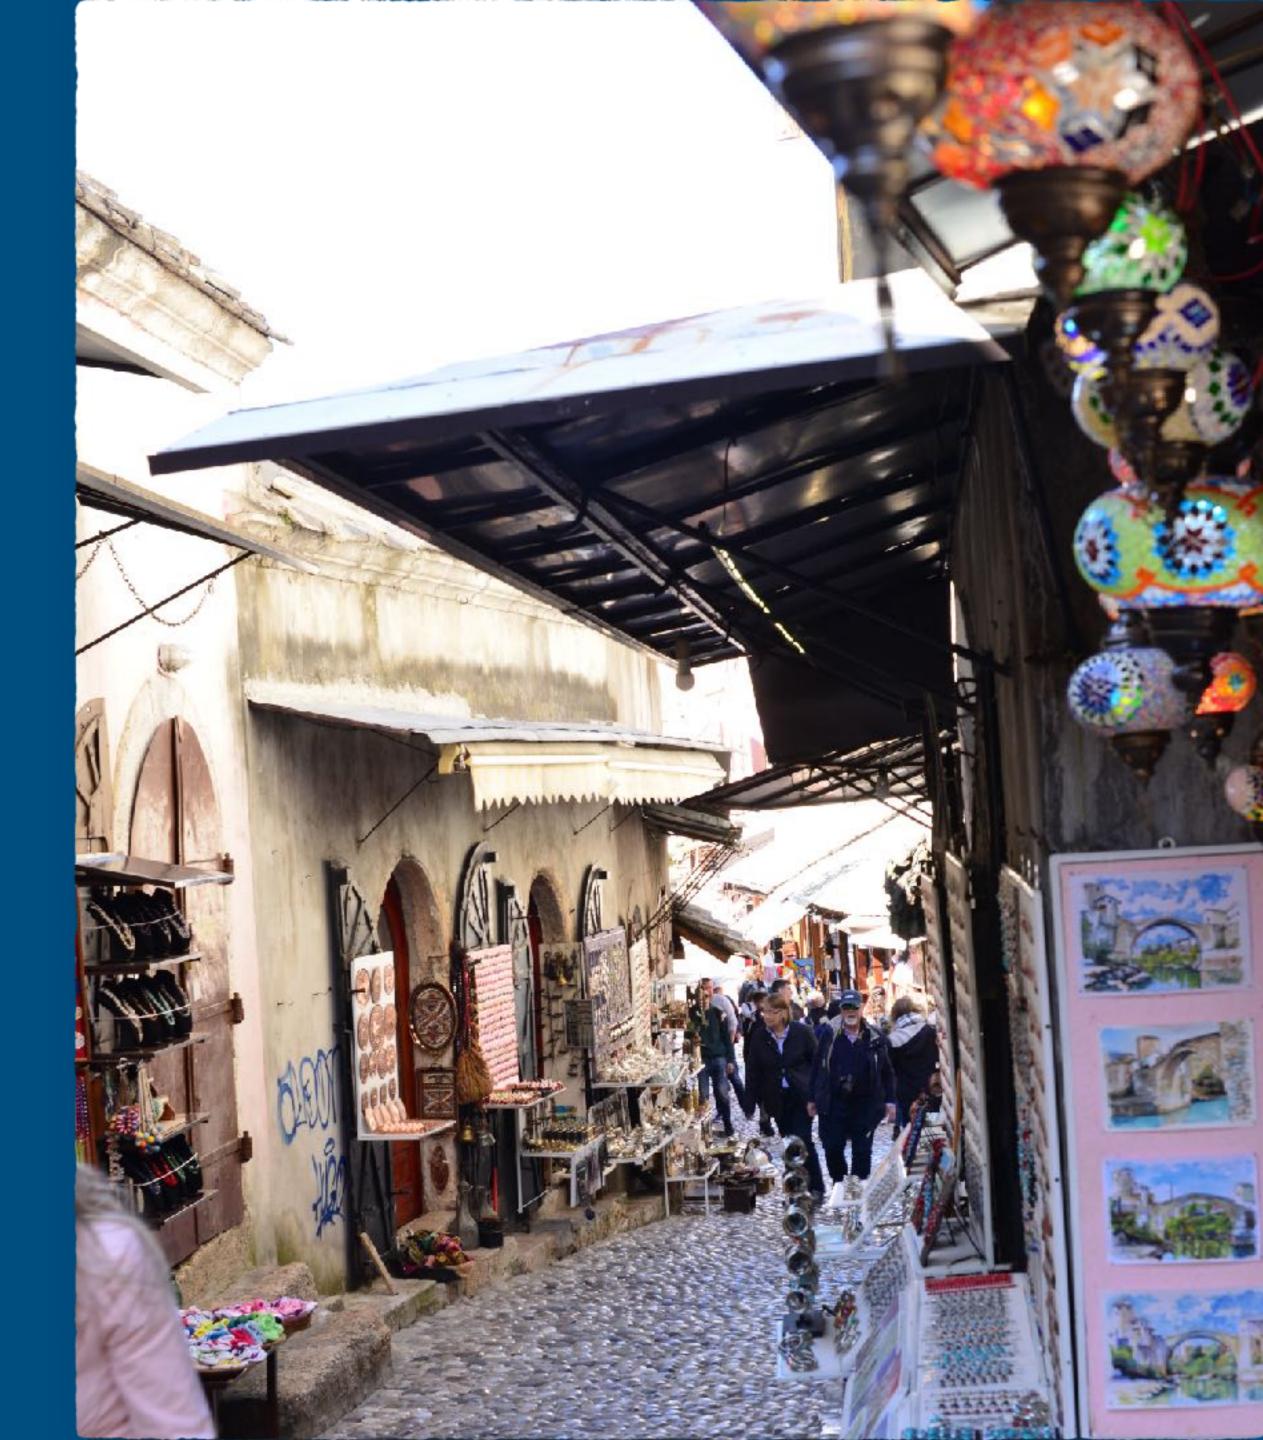

### Sample Itinerary by day:

- 1. Orientation (St. James, Prayer park, etc.)
- 2. Apparition Hill, Vicka's old house, Blue cross
- 3. Cenacolo Men + Castle
- 4. Cross mountain
- 5. Mostar + Mothers village
- 6. Šurmanci + Cenacolo Girls
- Priest or Visionary talks, St. James events, etc will cause changes