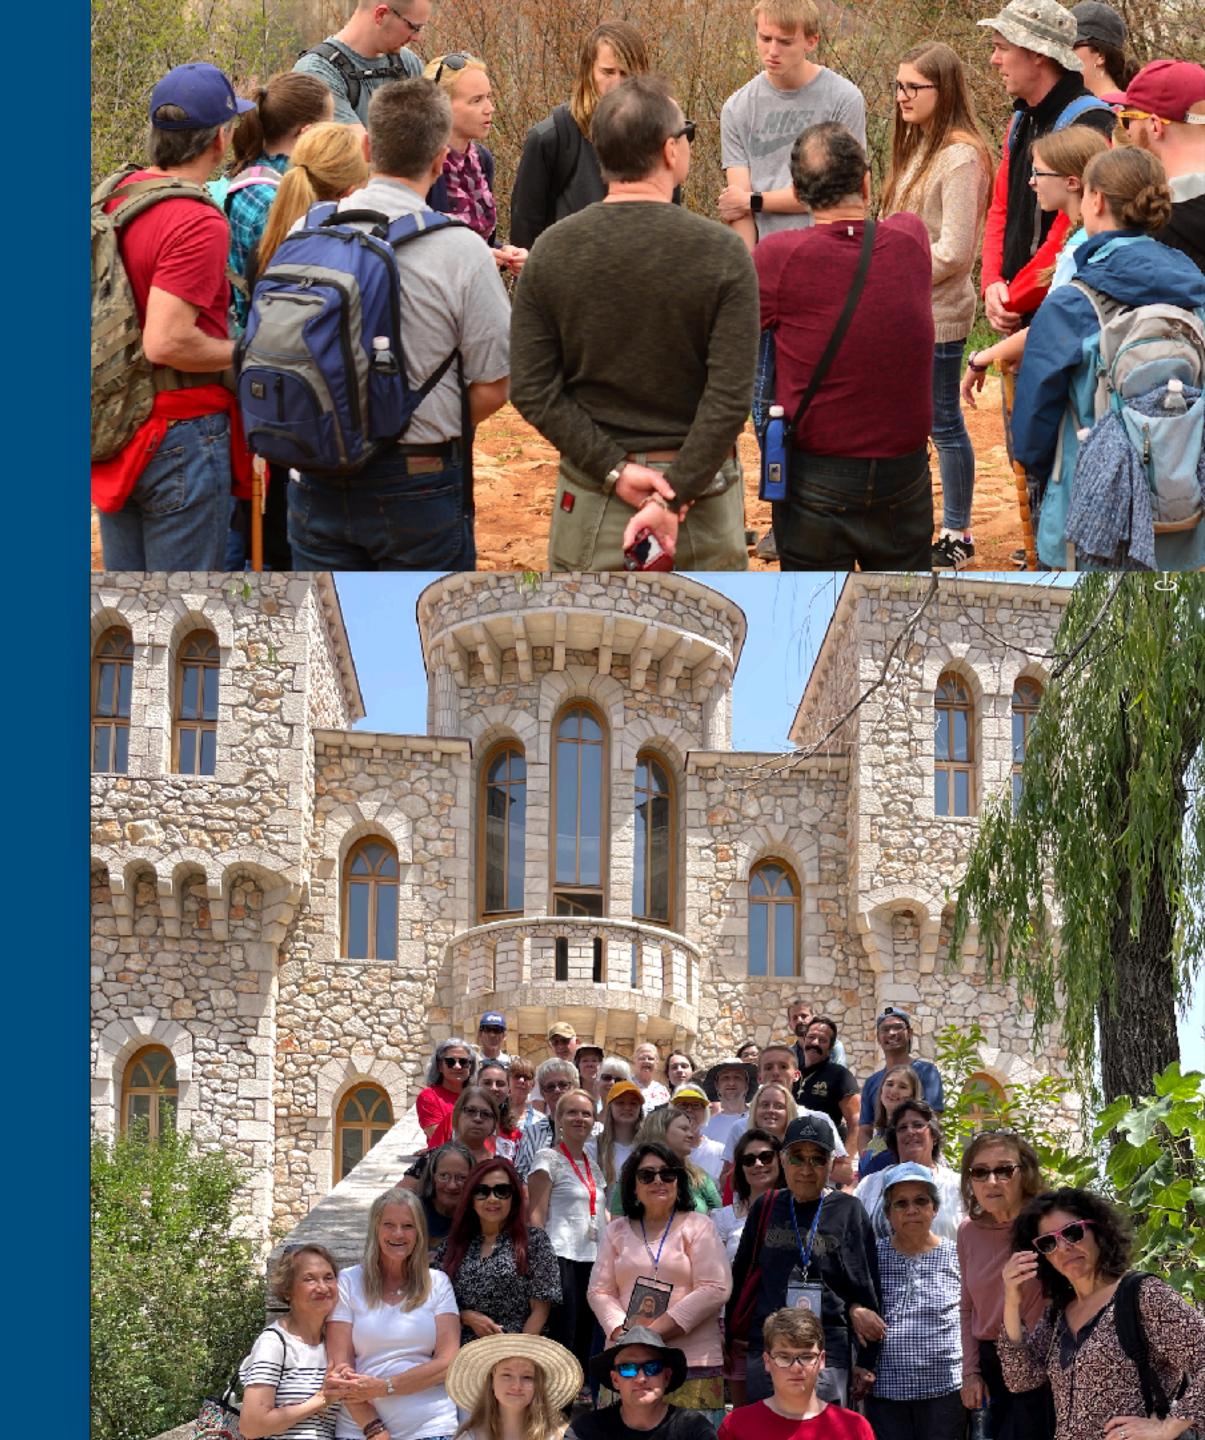

### Sample Itinerary by day:

- 1. Orientation (St. James, Prayer park, etc.)
- 2. Apparition Hill, Vicka's old house, Blue cross
- 3. Cenacolo Men + Castle
- 4. Cross mountain
- 5. Mostar + Mothers village
- 6. Šurmanci + Cenacolo Girls
- Priest or Visionary talks, St. James events, etc will cause changes