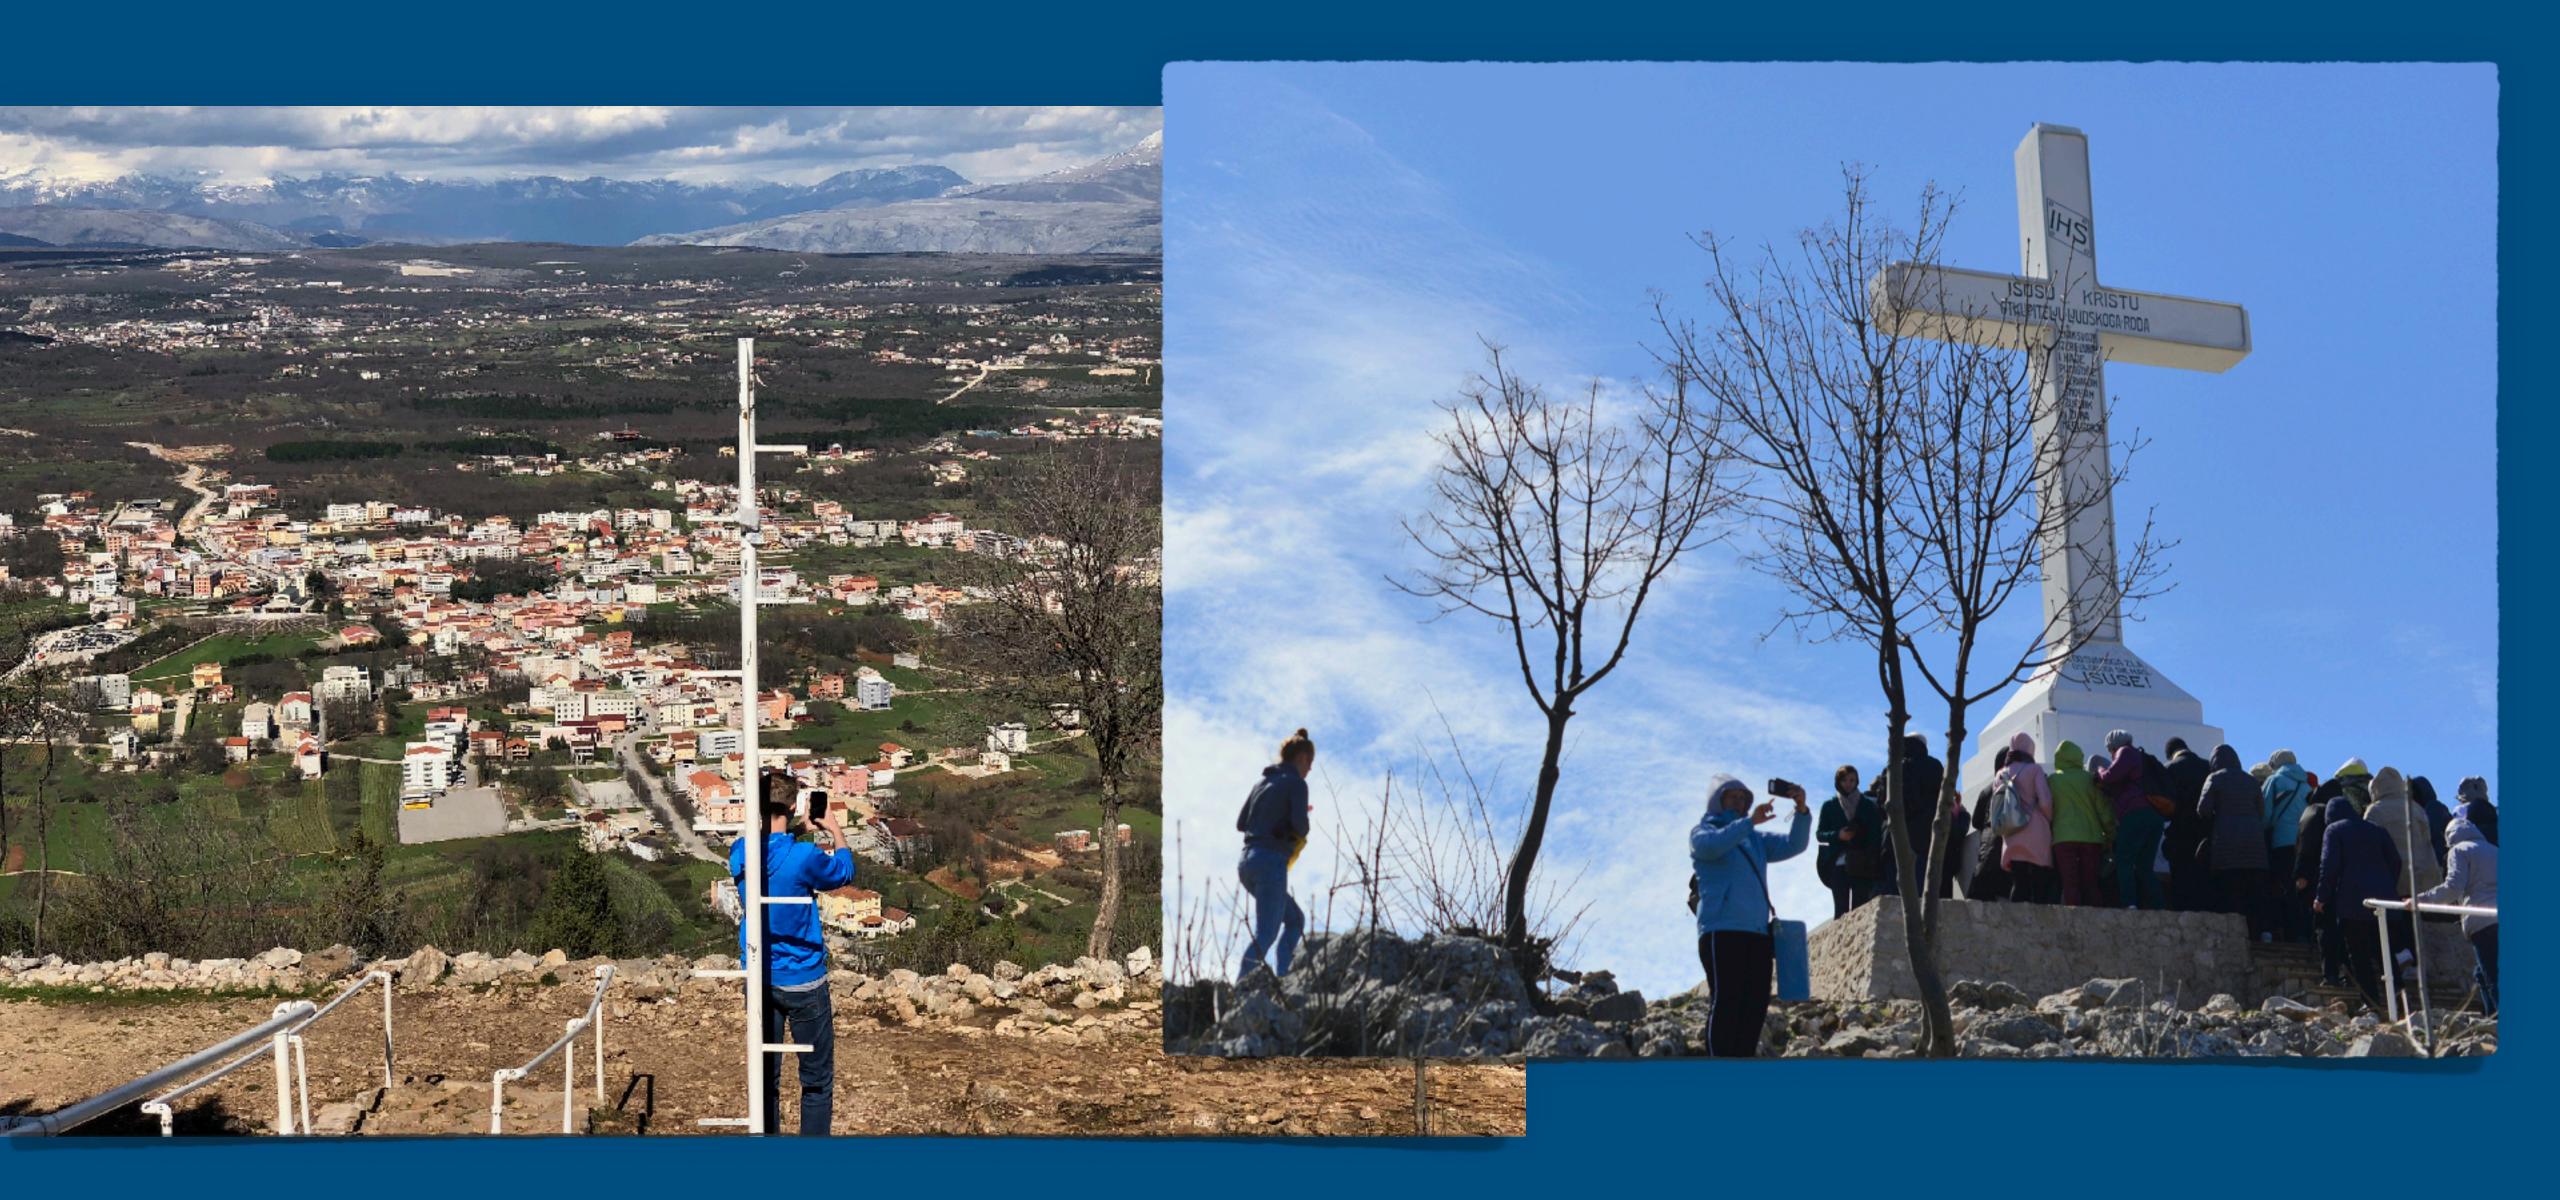

# ST. JAMES



# CROSS MOUNTAIN



# APPARITION HILL







# LODGING

- Dragan and Huanita will arrange 3 houses
- Priest as Spiritual Directors in each house
- Private dining room w/ catered meals
- Rooms Include:
  - Breakfast & Dinner
  - Air Conditioning
  - Private bathroom w/ shower in each room



### CERTIFIED GUIDES

### Vlatka Radisic (esp) + Marija Pervan (en)

- Professional, kind, and knowledgable.
- Devout Catholic, will help deepen your faith.

### Sample Itinerary by day:

- 1. Orientation (St. James, Prayer park, etc.)
- 2. Apparition Hill, Vicka's old house, Blue cross
- 3. Cenacolo Men + Castle
- 4. Cross mountain
- 5. Mostar + Mothers village
- 6. Šurmanci + Cenacolo Girls
- Priest or Visionary talks, St. James events, etc will cause changes



### AIRFARE

### **Seattle Airfare:**

- 2 Checked Bags (