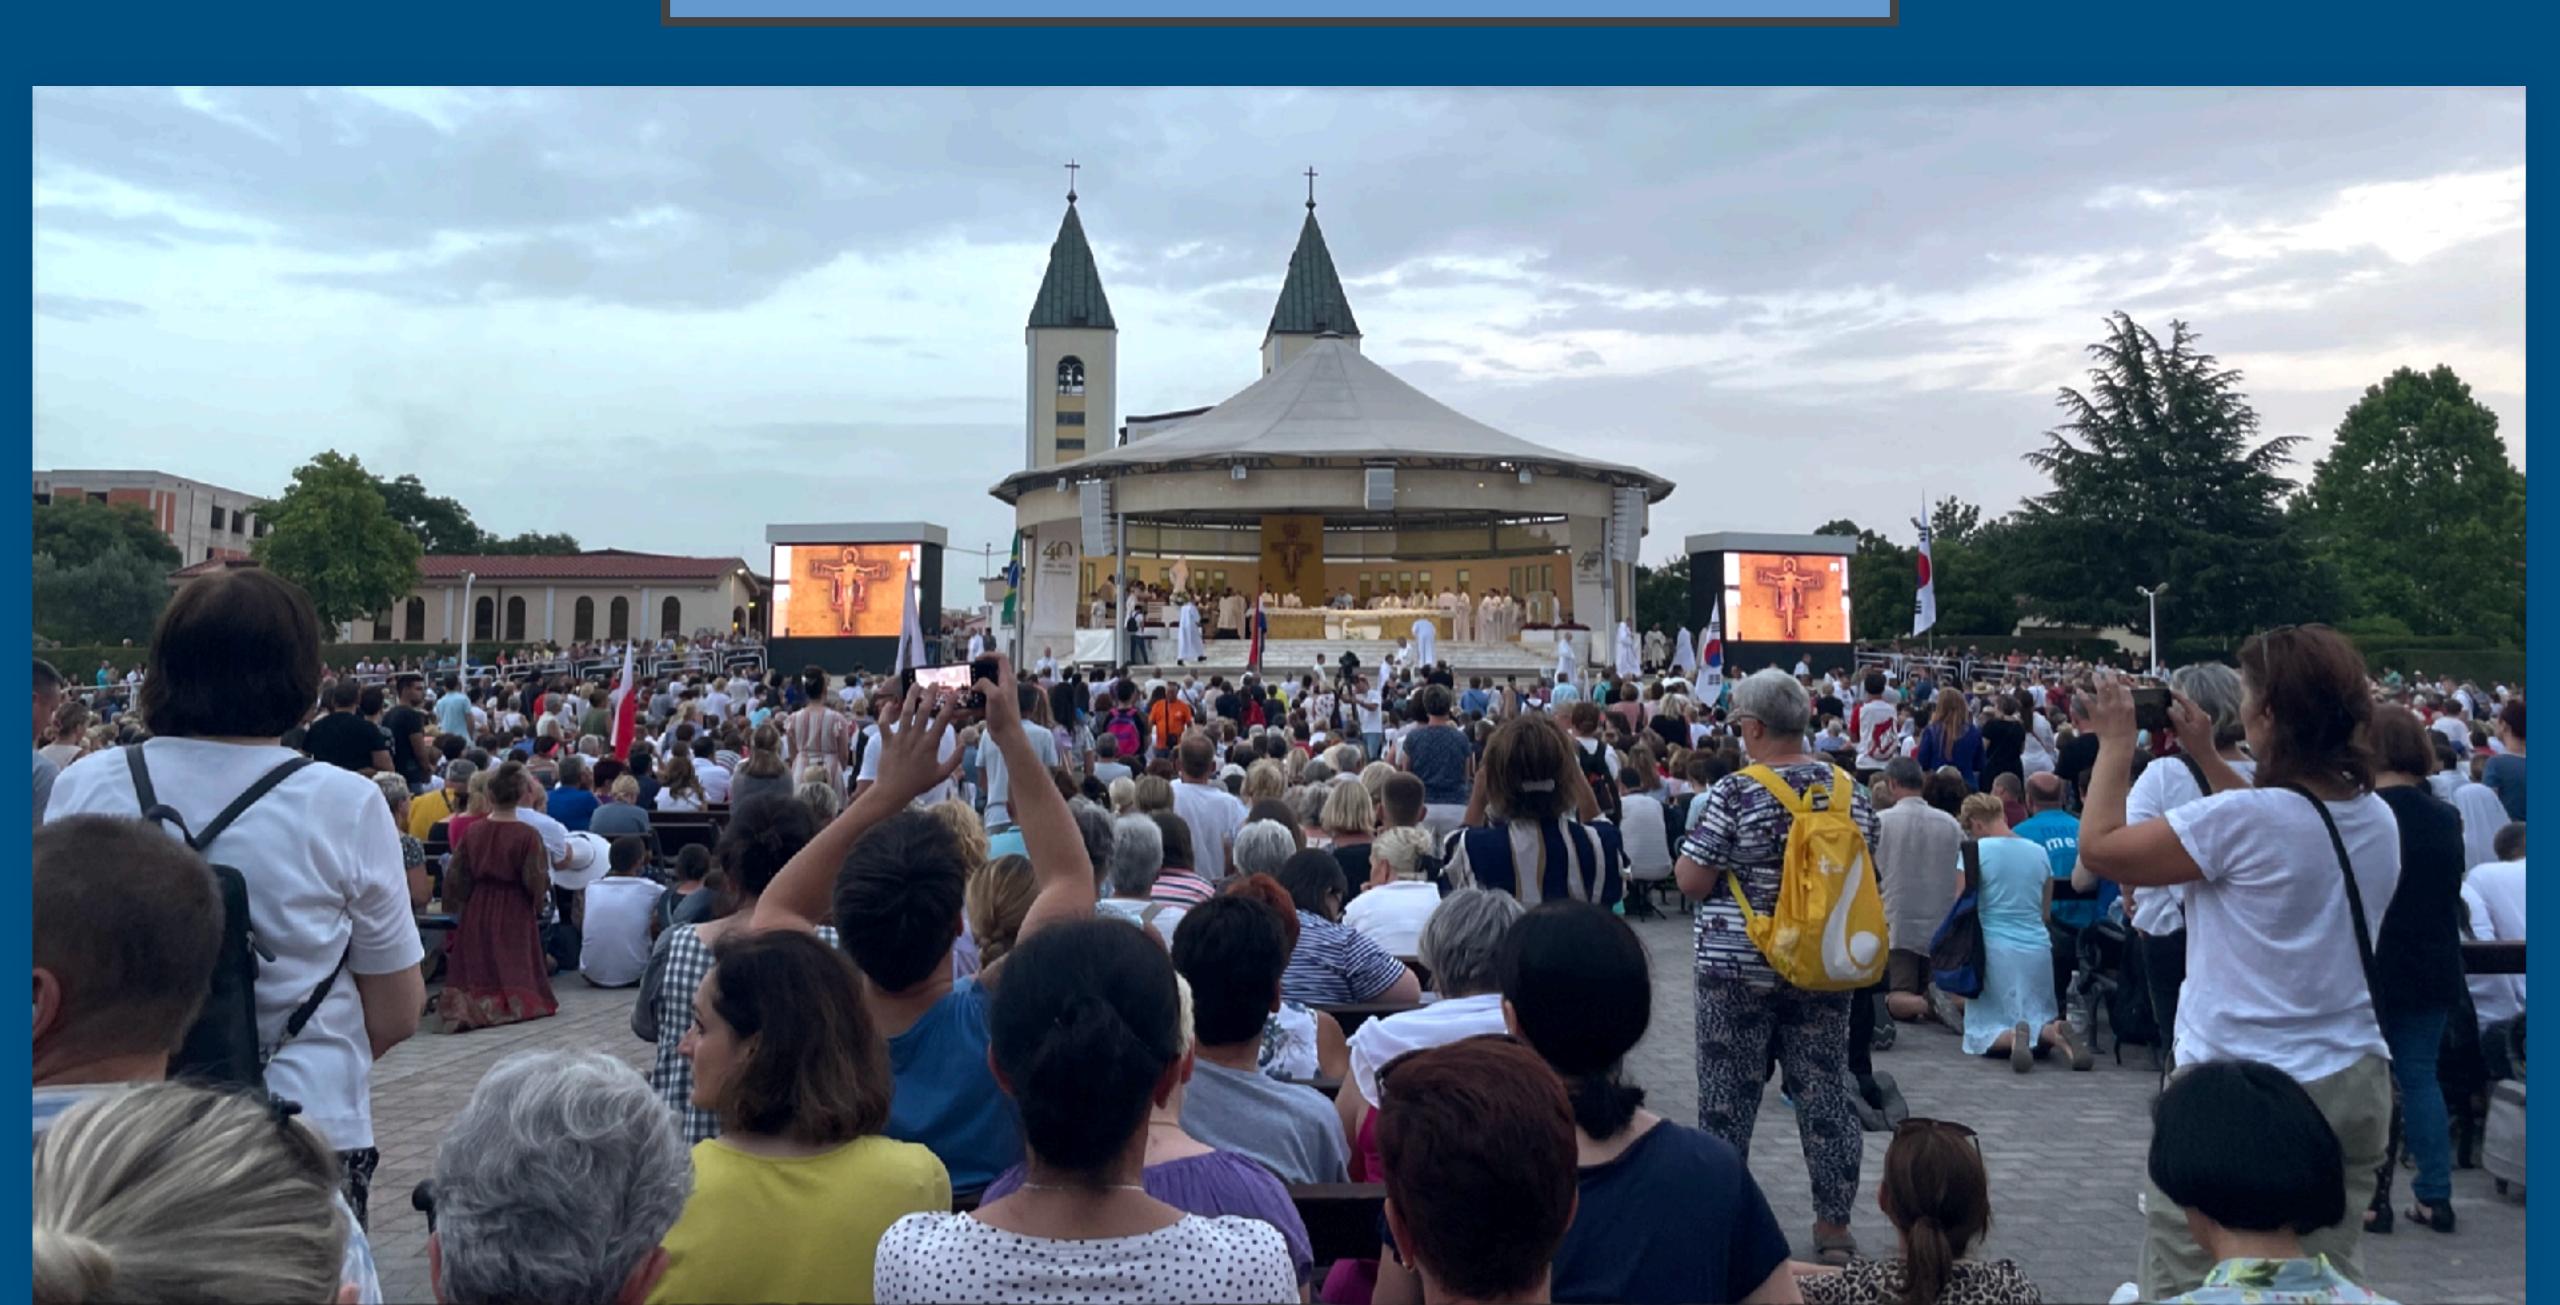

# ST. JAMES



# CROSS MOUNTAIN



# APPARITION HILL







# LODGING

- Dragan and Huanita will arrange 3 houses
- Priest as Spiritual Directors in each house
- Private dining room w/ catered meals
- Rooms Include:
  - Breakfast & Dinner
  - Air Conditioning
  - Private bathroom w/ shower in each room



### CERTIFIED GUIDES

### Vlatka Radisic (esp) + Marija Pervan (en)

- Professional, kind, and knowledgable.
- Devout Catholic, will help deepen your faith.

### Sample Itinerary by day:

- 1. Orientation (St. James, Prayer park, etc.)
- 2. Apparition Hill, Vicka's old house, Blue cross
- 3. Cenacolo Men + Castle
- 4. Cross mountain
- 5. Mostar + Mothers village
- 6. Šurmanci + Cenacolo Girls
- Priest or Visionary talks, St. James events, etc will cause changes



### AIRFARE

### **Seattle Airfare:**