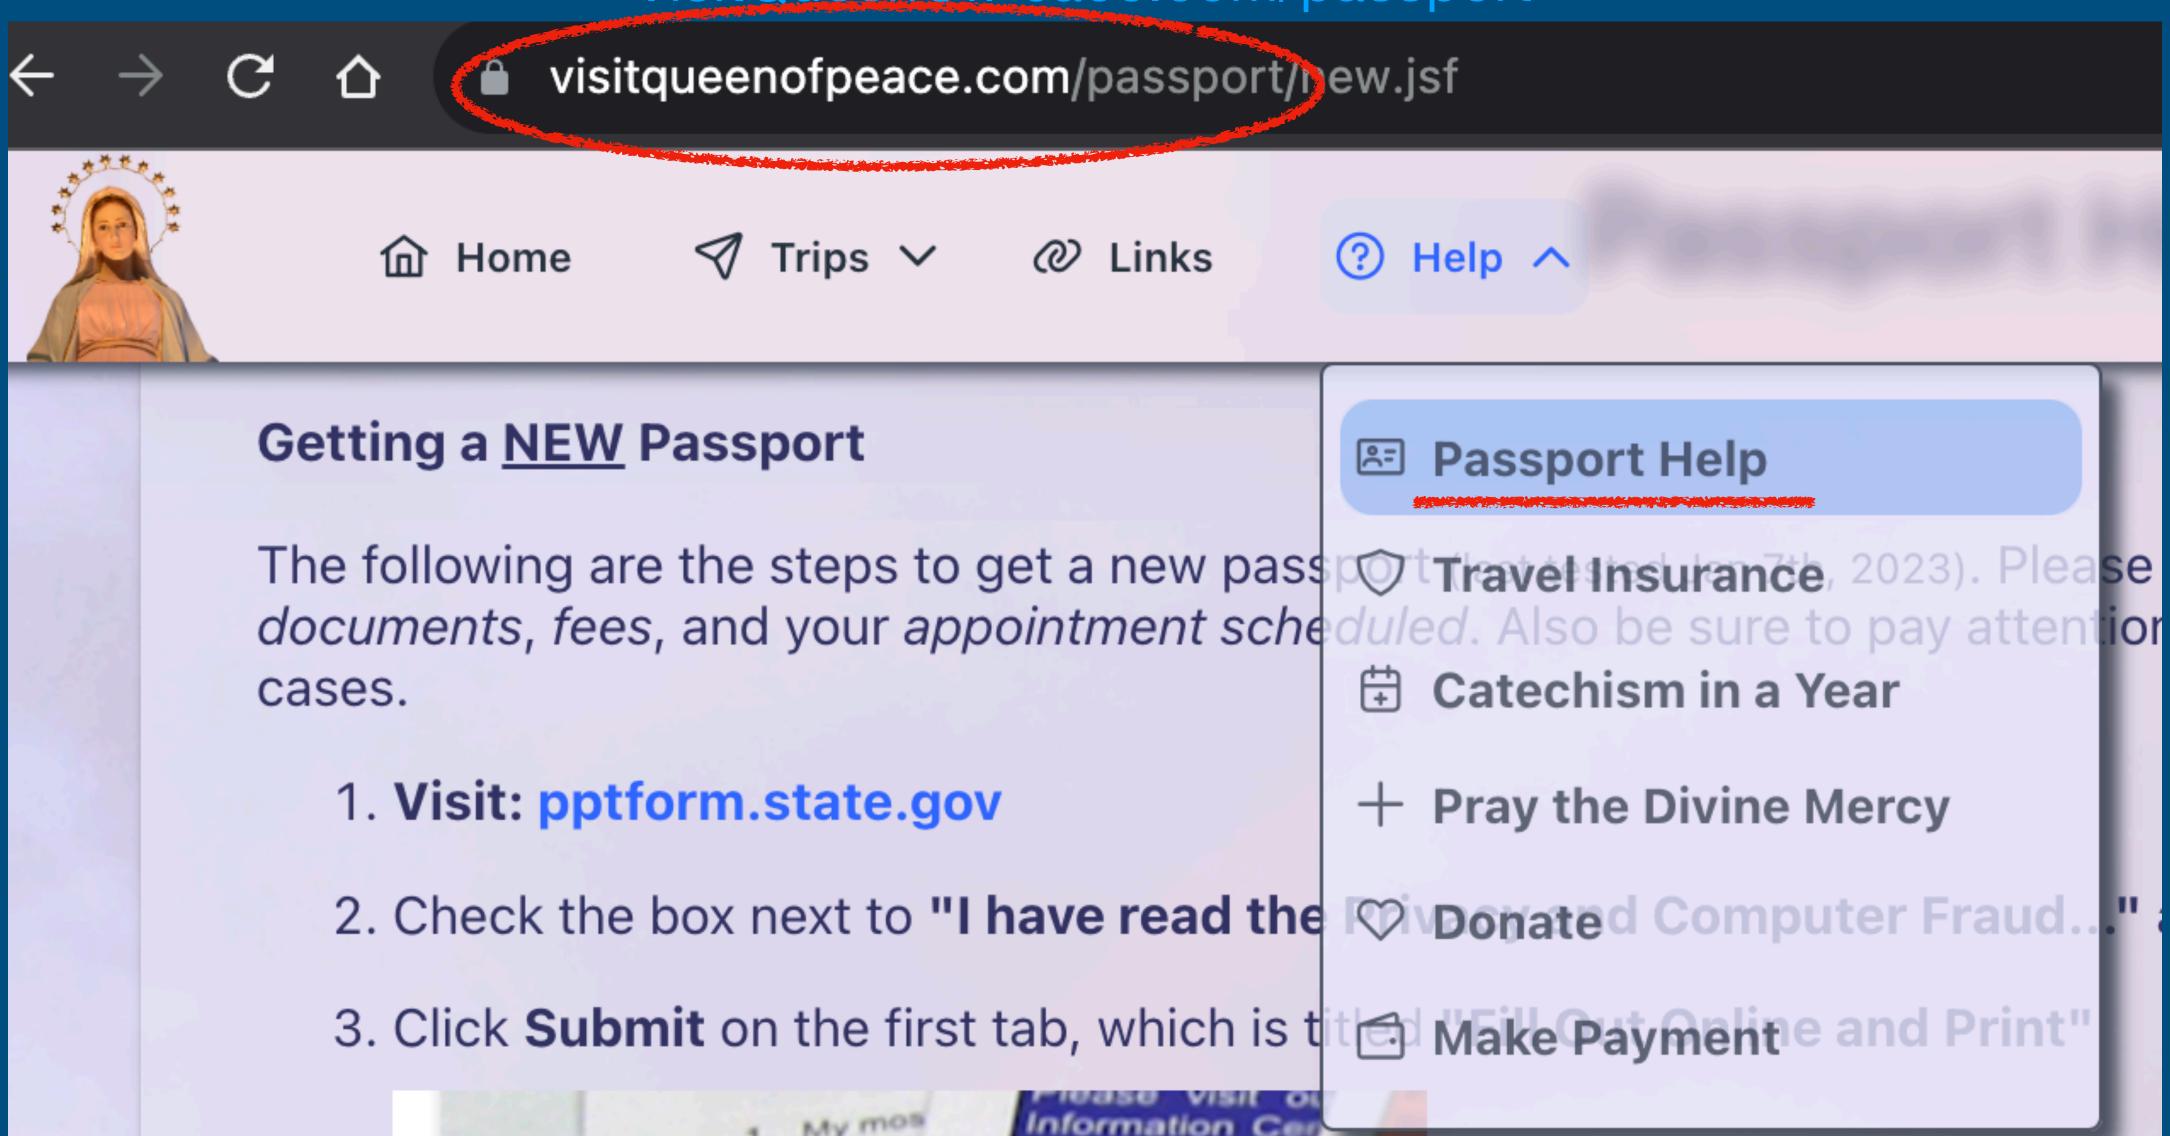

### PASAPORTE

VisitQueenOfPeace.com/passport

NPIC@state.g

### Passport

(must be valid until at least Nov 2024)

- Travel Insurance Highly recommended: visitqueenofpeace.com/insurance
- Install WhatsApp (ask Ken for help)
- Update Profile (passport info, birth date)
- Book Tickets (if not part of PDX / SEA group fare)
- Check Balance Instructions: visitqueenofpeace.com/pay