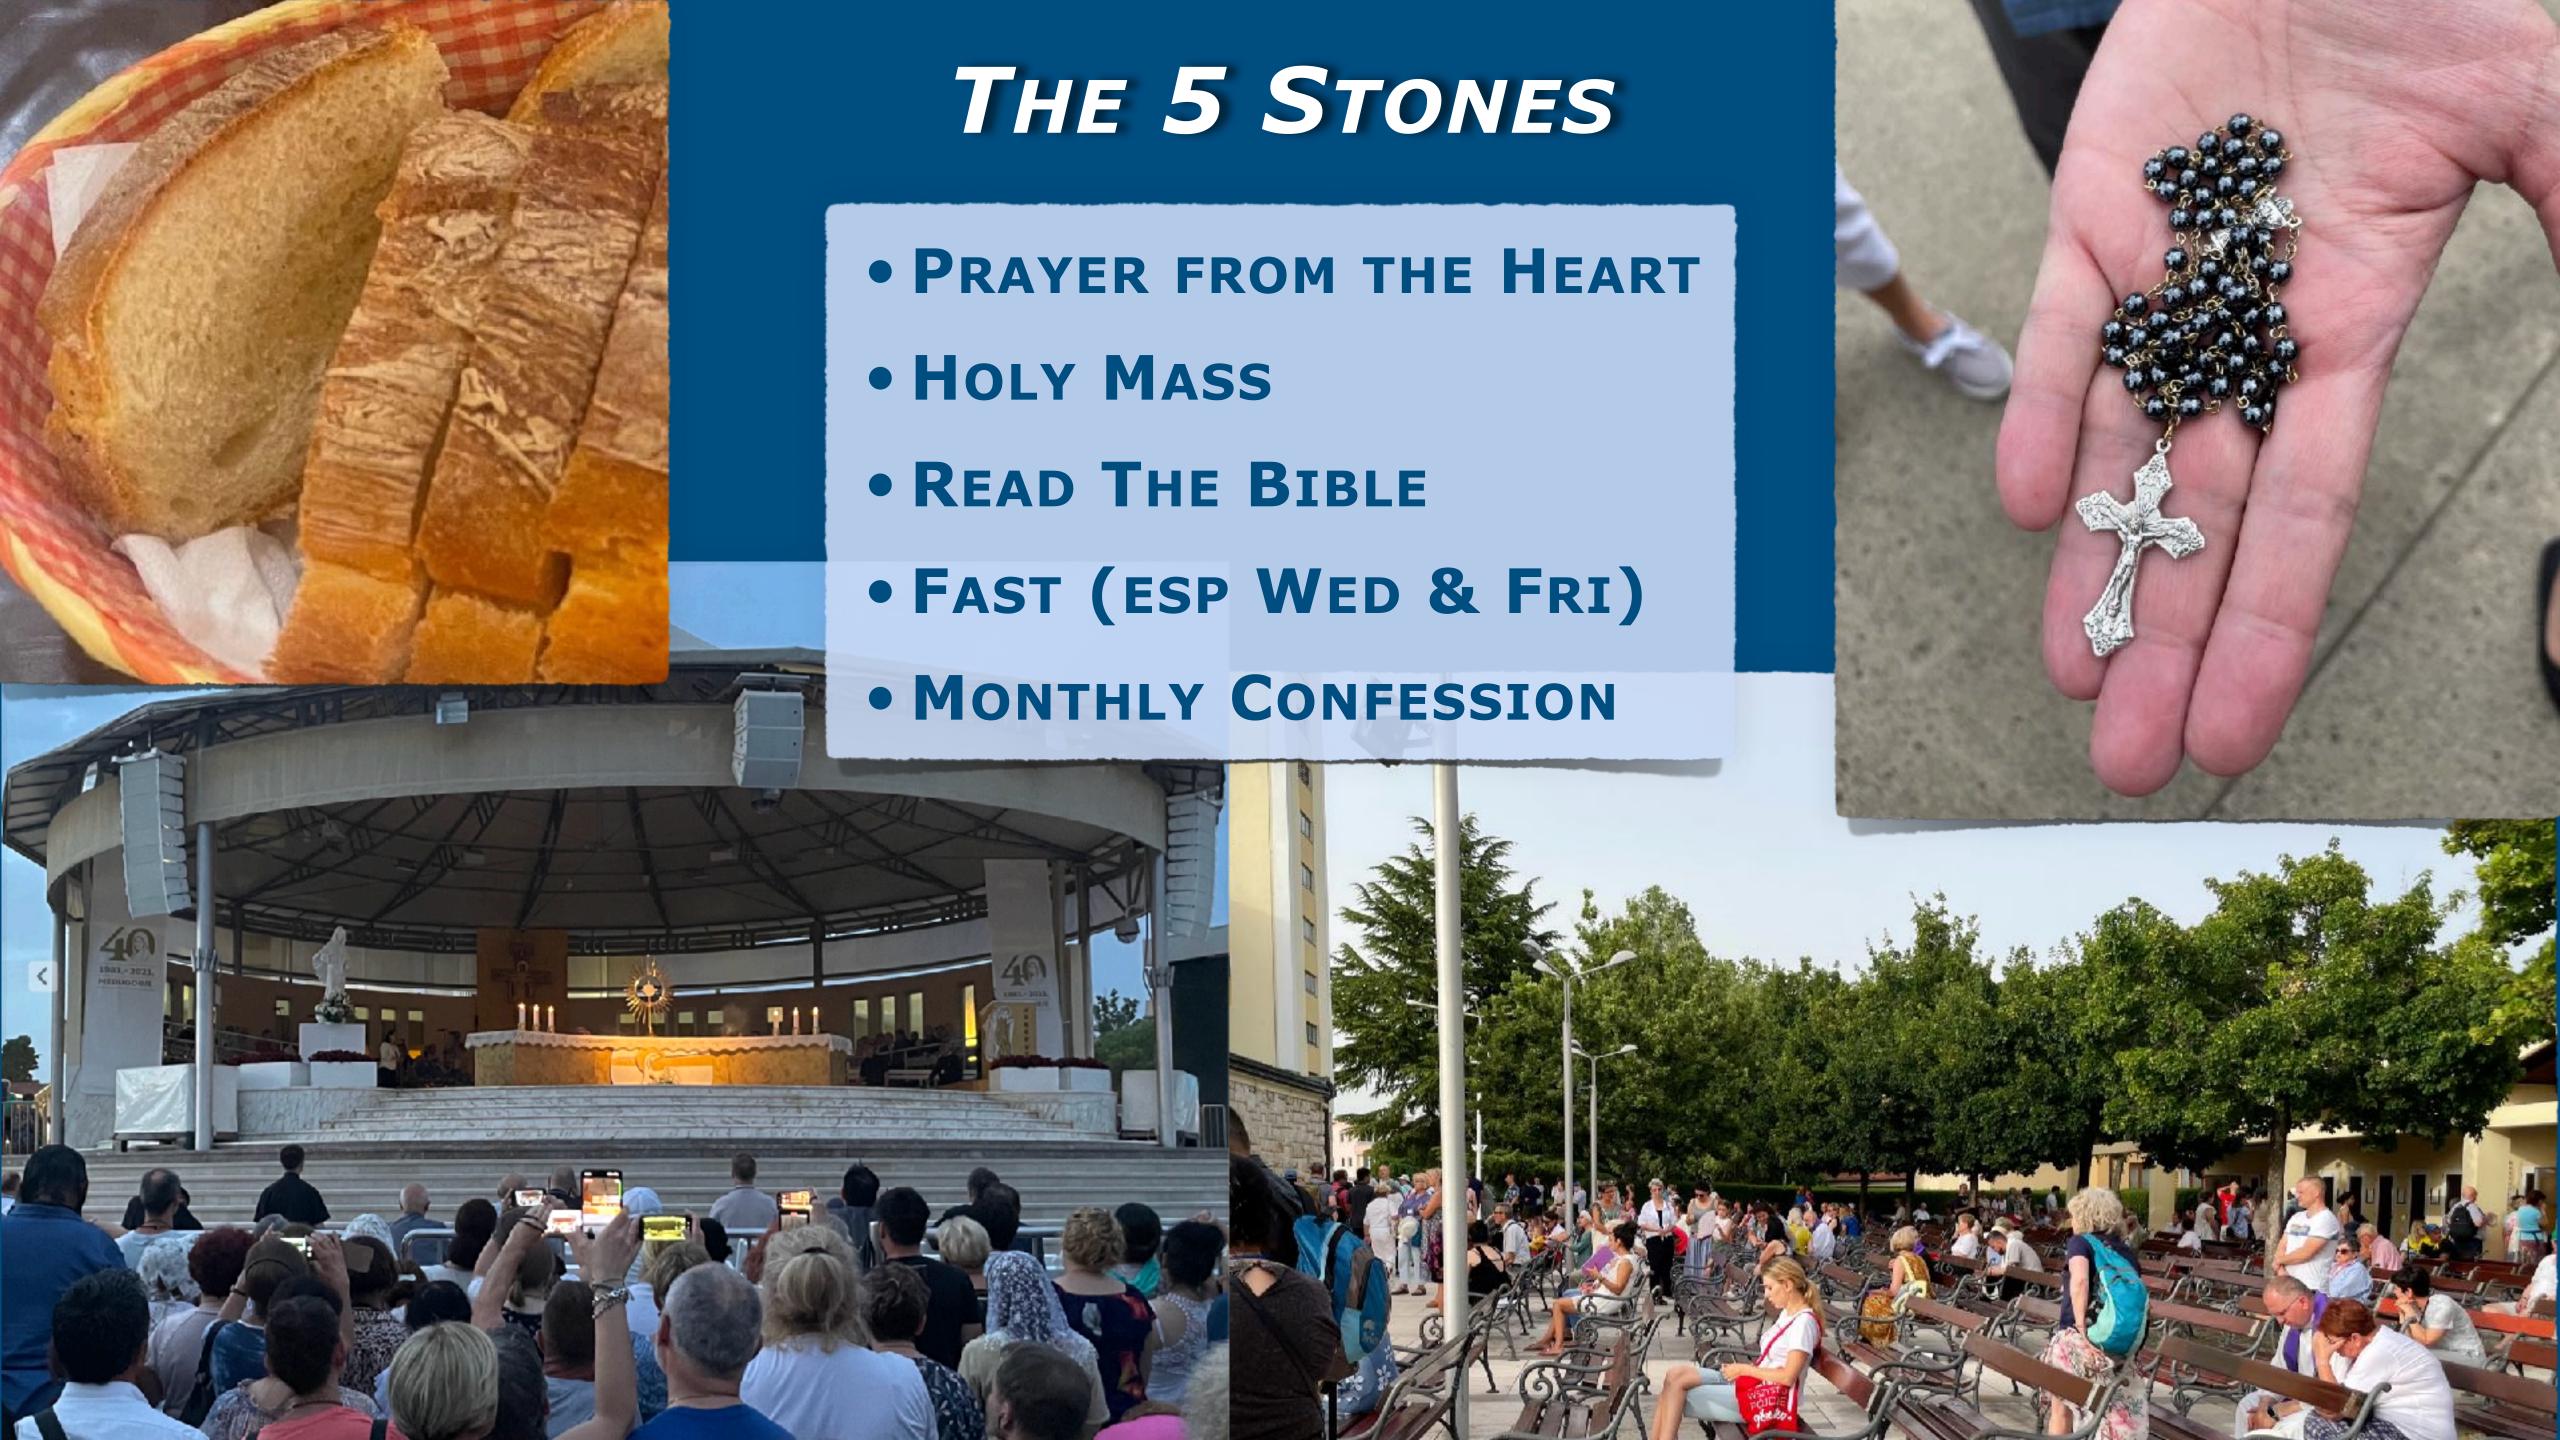

### Sample Itinerary by day:

- 1. Orientation (St. James, Prayer park, etc.)
- 2. Apparition Hill, Vicka's old house, Blue cross
- 3. Cenacolo Men + Castle
- 4. Cross mountain
- 5. Mostar + Mothers village
- 6. Šurmanci + Cenacolo Girls
- Priest or Visionary talks, St. James events, etc will cause changes