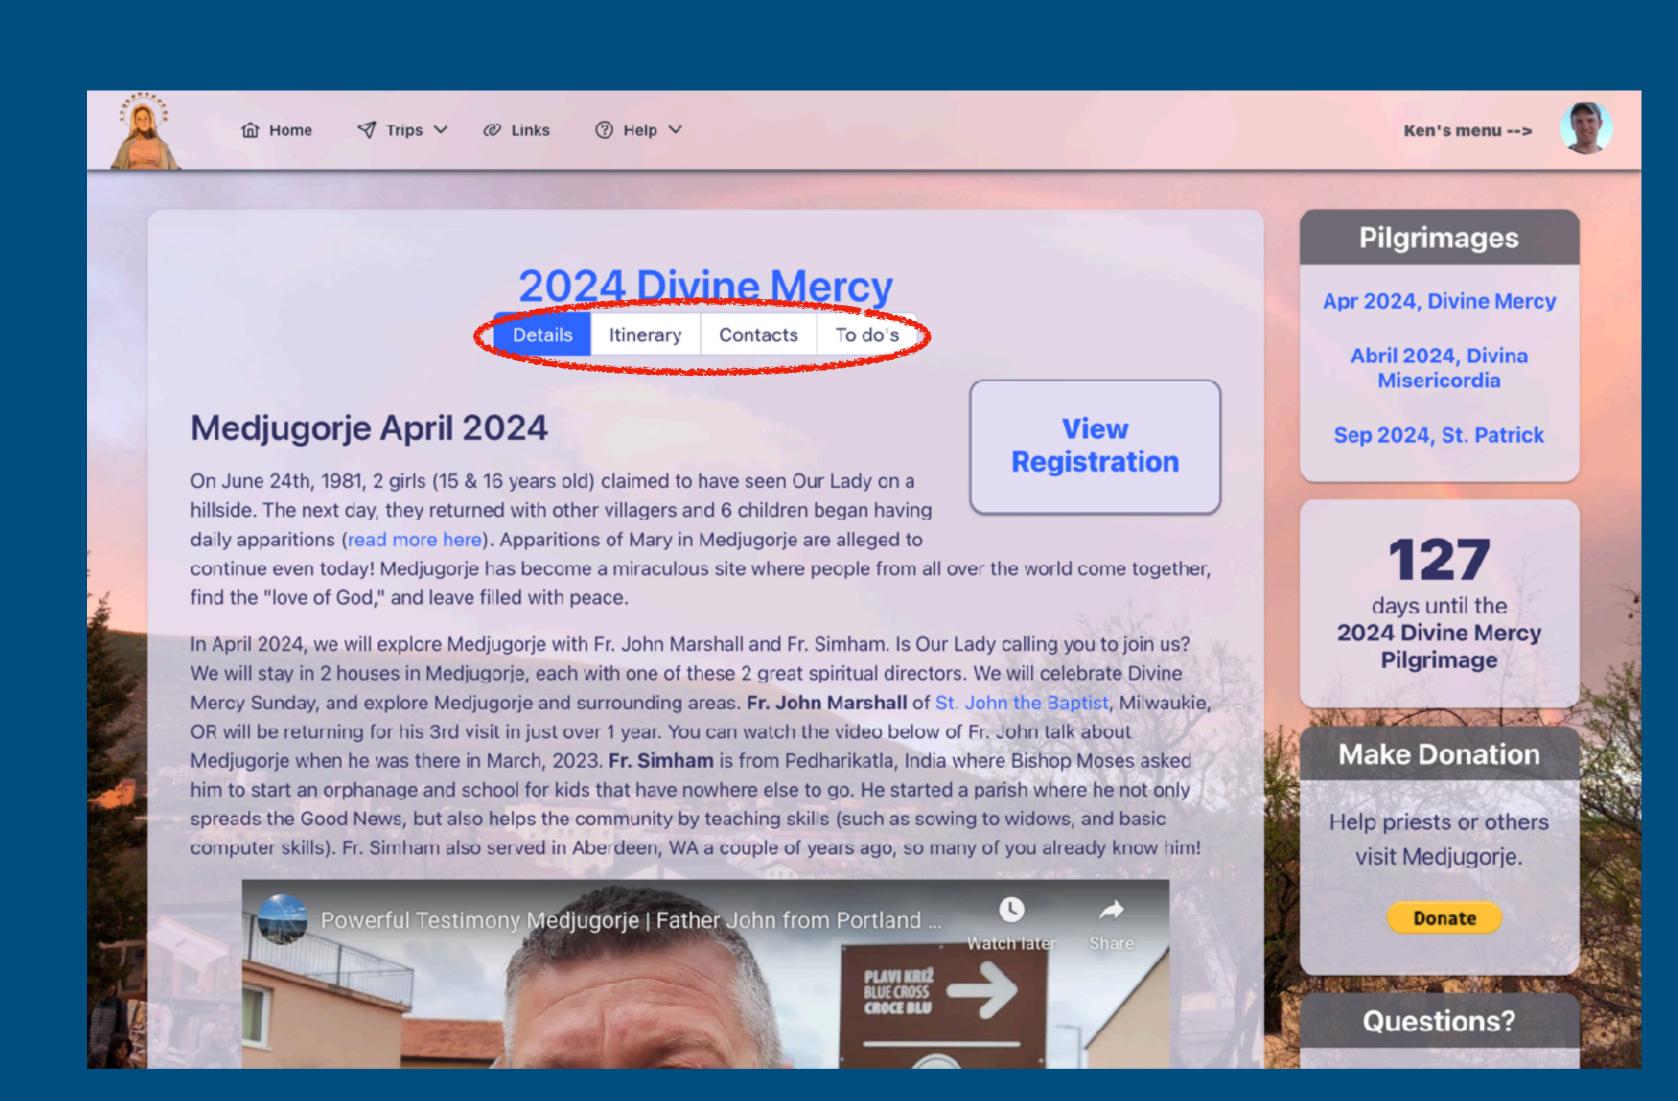

### • Links Under Trip Title:

- <u>Details</u>: General Trip Information
- <u>Itinerary</u>: YOUR Custom Trip Itinerary
- Contacts: Pilgrim Contact Info
- <u>To do's</u>: Things you need to do

### View Registration:

Your original registration (editable)