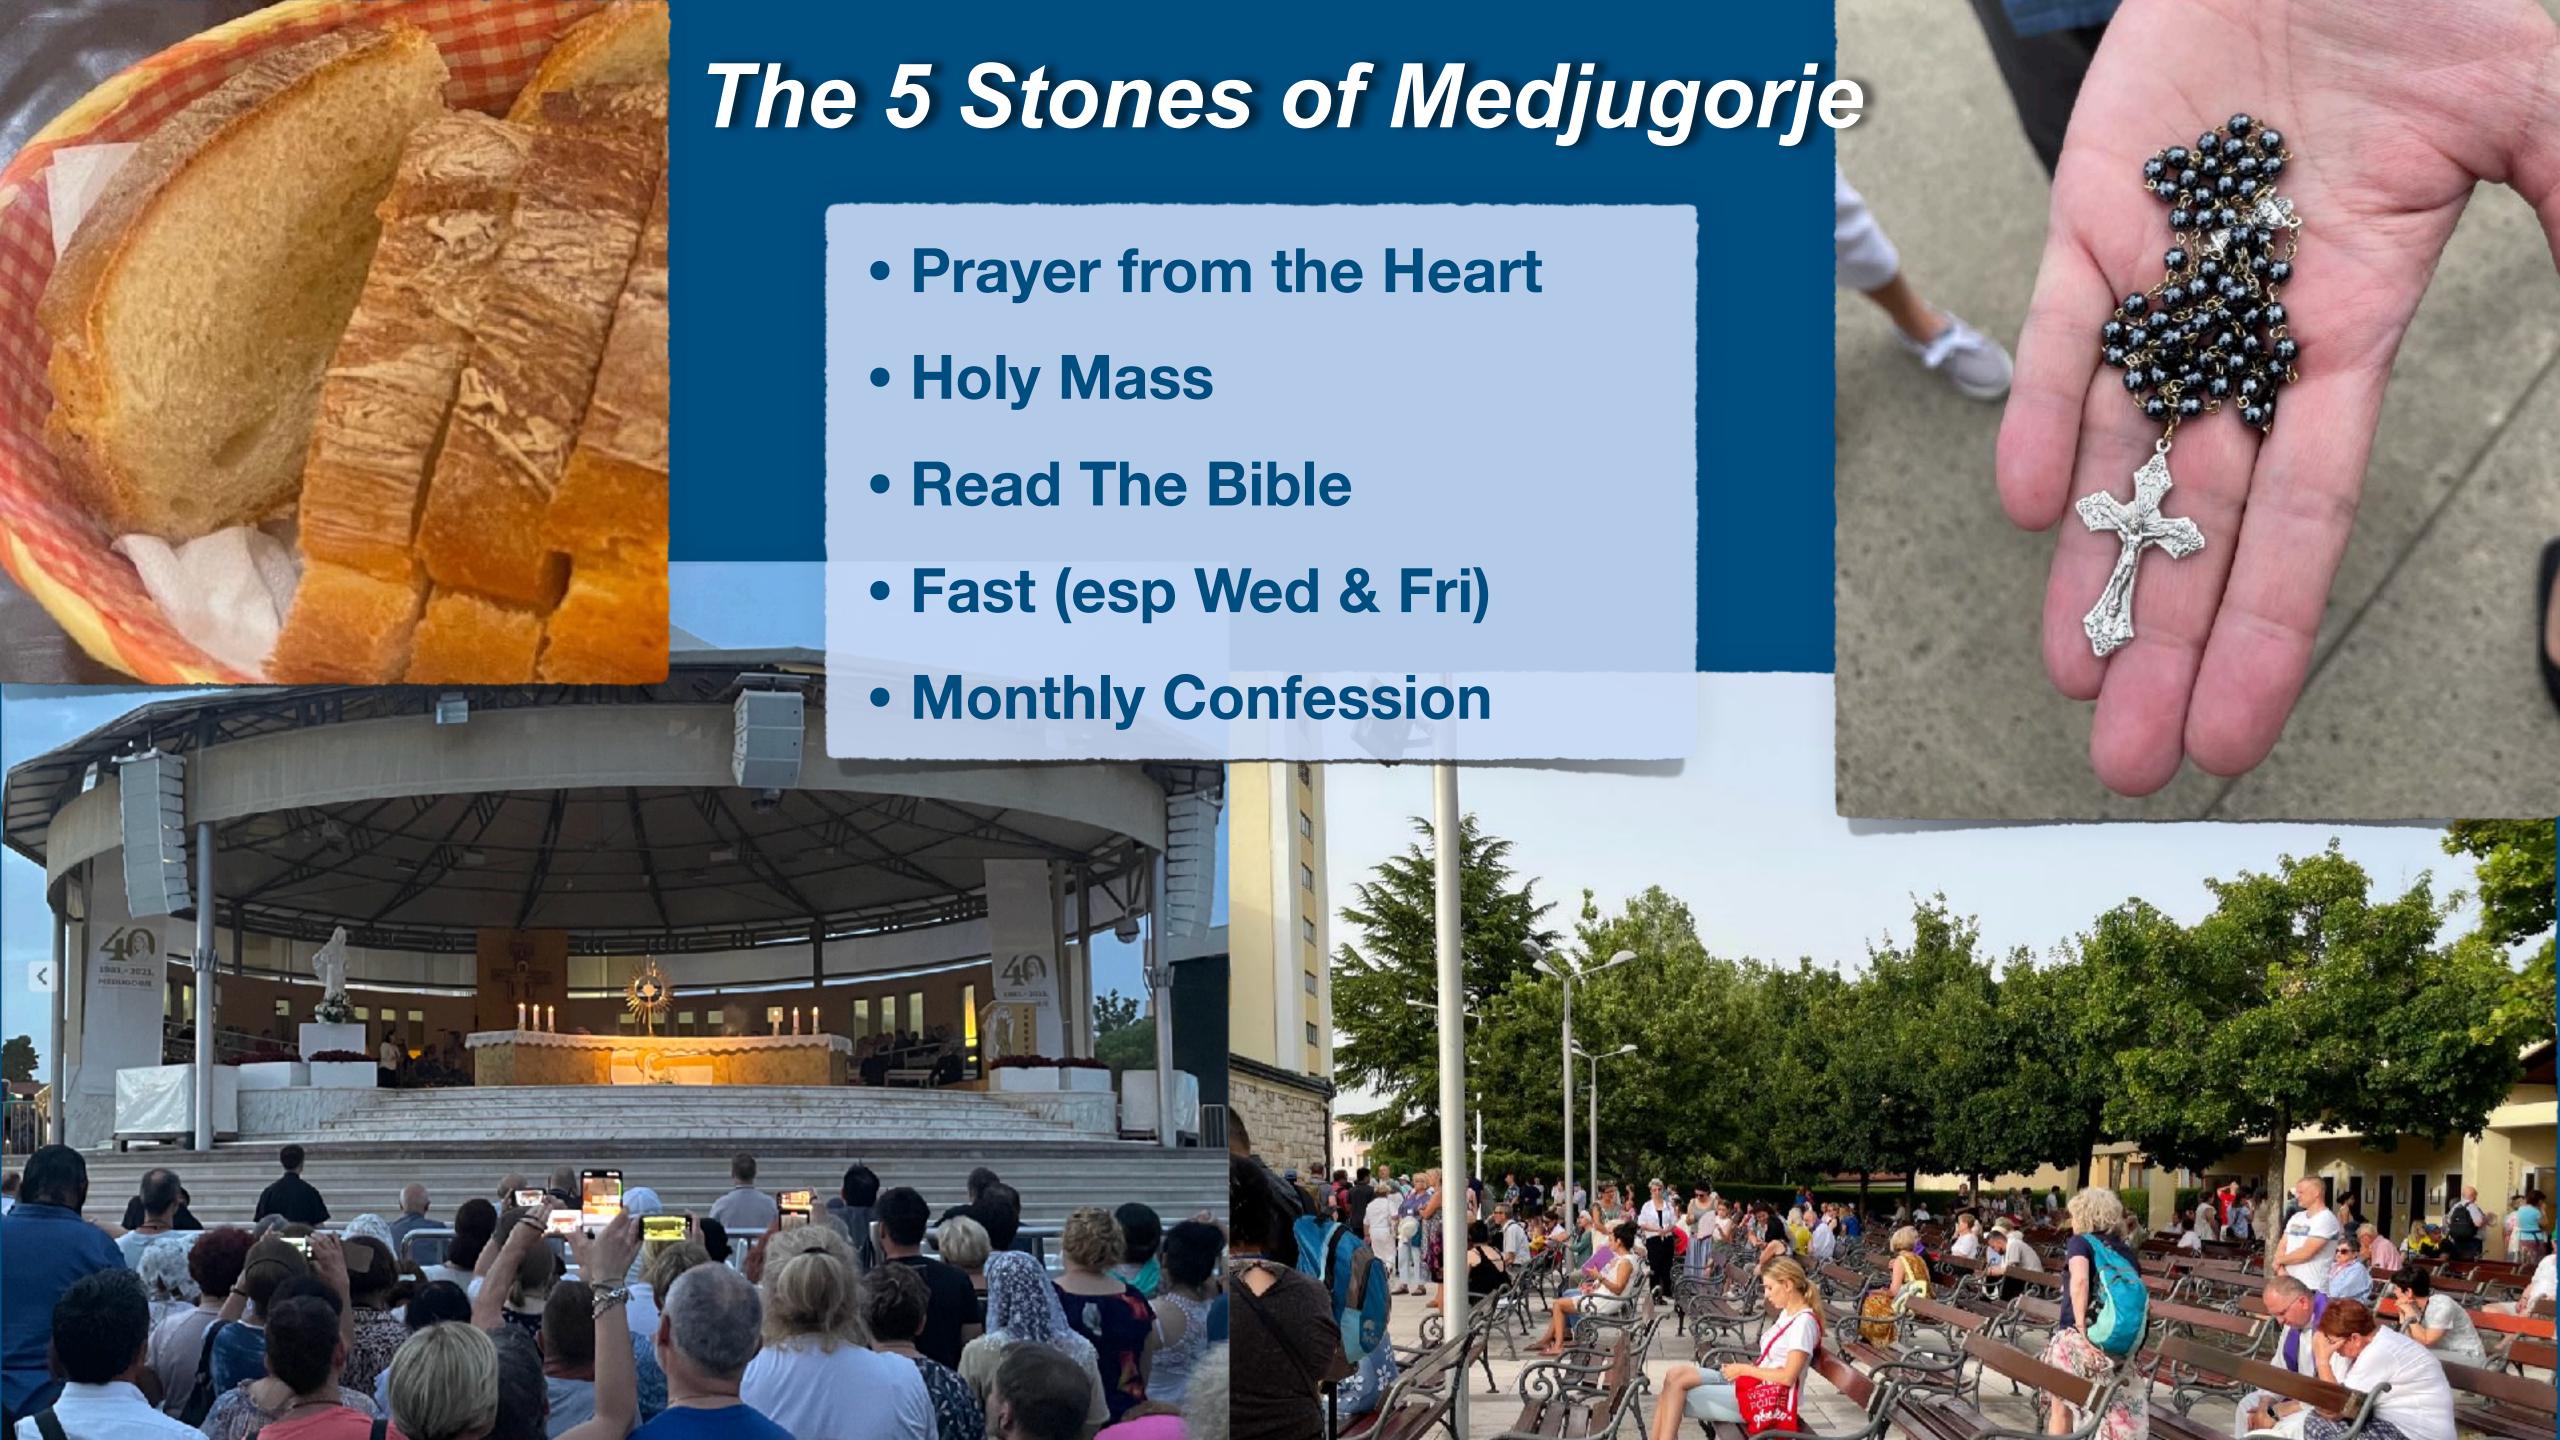

# St. James



# Cross Mountain



# **Apparition Hill**









• Dragan and Huanita will arrange 3 houses

Priest as Spiritual Director in each house

Private dining room w/ catered meals

• Rooms Include:

Breakfast & Dinner

Air Conditioning

Private bathroom w/ shower in each room



# Certified Guides

### Vlatka Radisic (esp) + Marija Pervan (en)

- Very professional, kind, and knowledgable.
- Devout Catholic, will help deepen your faith.

### Sample Itinerary by day:

- 1. Orientation (St. James, Prayer park, etc.)
- 2. Apparition Hill, Vicka's old house, Blue cross
- 3. Cenacolo Men + Castle
- 4. Cross mountain
- 5. Mostar + Mothers village
- 6. Šurmanci + Cenacolo Girls
- Priest or Visionary talks, St. James events, etc will cause changes



# Airfare

### Sample Airfare:

- 2 Checked Bags (23 kg each)
- 1 carry-on (8 kg) + 1 personal it