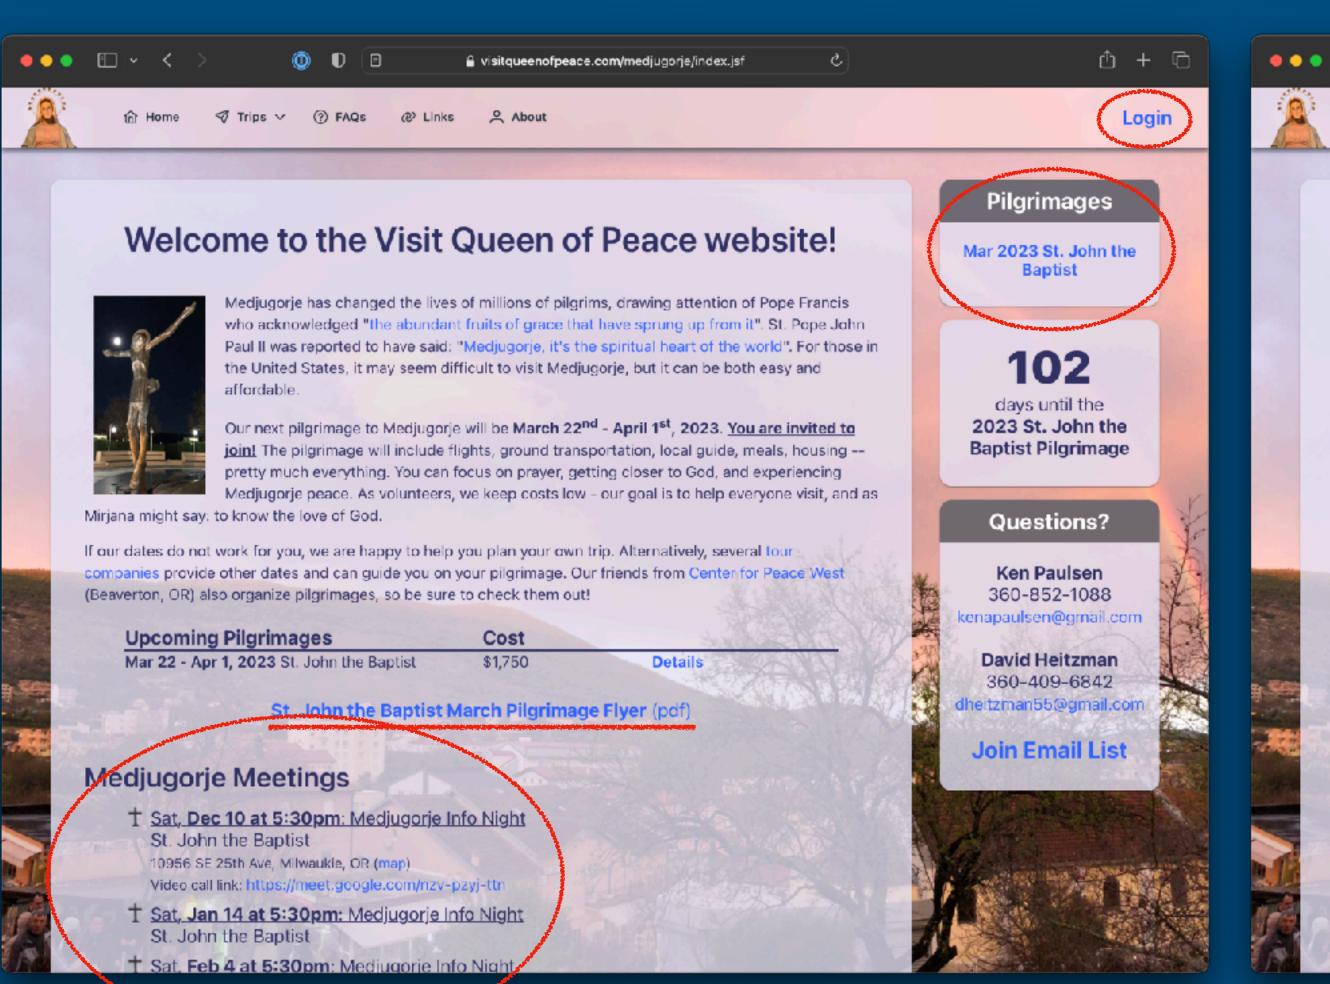

# Website

### https://VisitQueenOfPeace.com

### https://VisitQueenOfPeace.com

- Links Under Trip Title:
  - Details: General Trip Information
  - Itinerary: YOUR Custom Trip Itinerary
  - Contacts: Contact info for others in your pilgrimage
  - Todo: I'll add trip todo items here
- View Registration: Your original registration (editable)