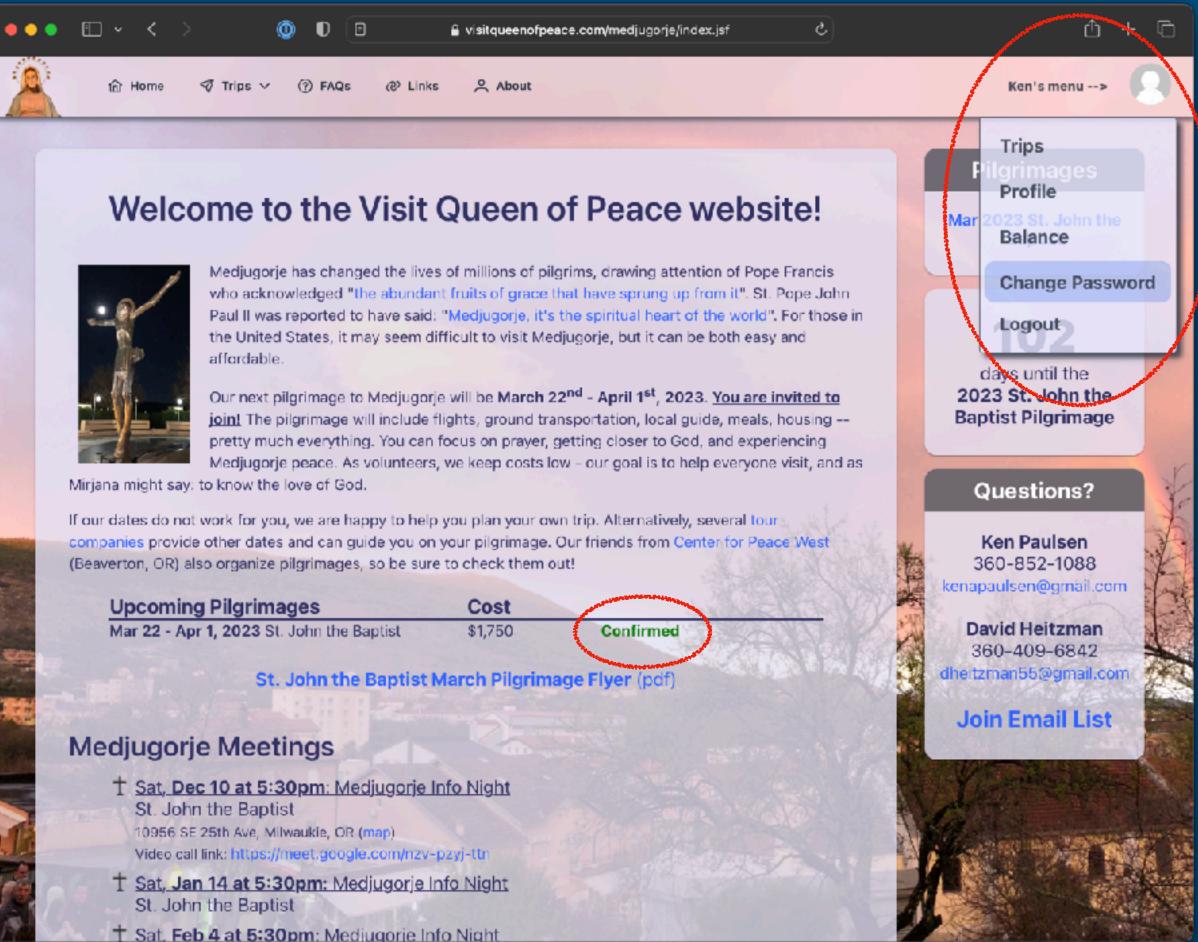

# Website

### https://VisitQueenOfPeace.com

### https://VisitQueenOfPeace.com

- Links Under Trip Title:
  - Details: General Trip Information
  - Itinerary: YOUR Custom Trip Itinerary
  - Contacts: Contact info for others in your pilgrimage
  - Todo: I'll add trip todo items here
- View Registration: Your original registration (editable)