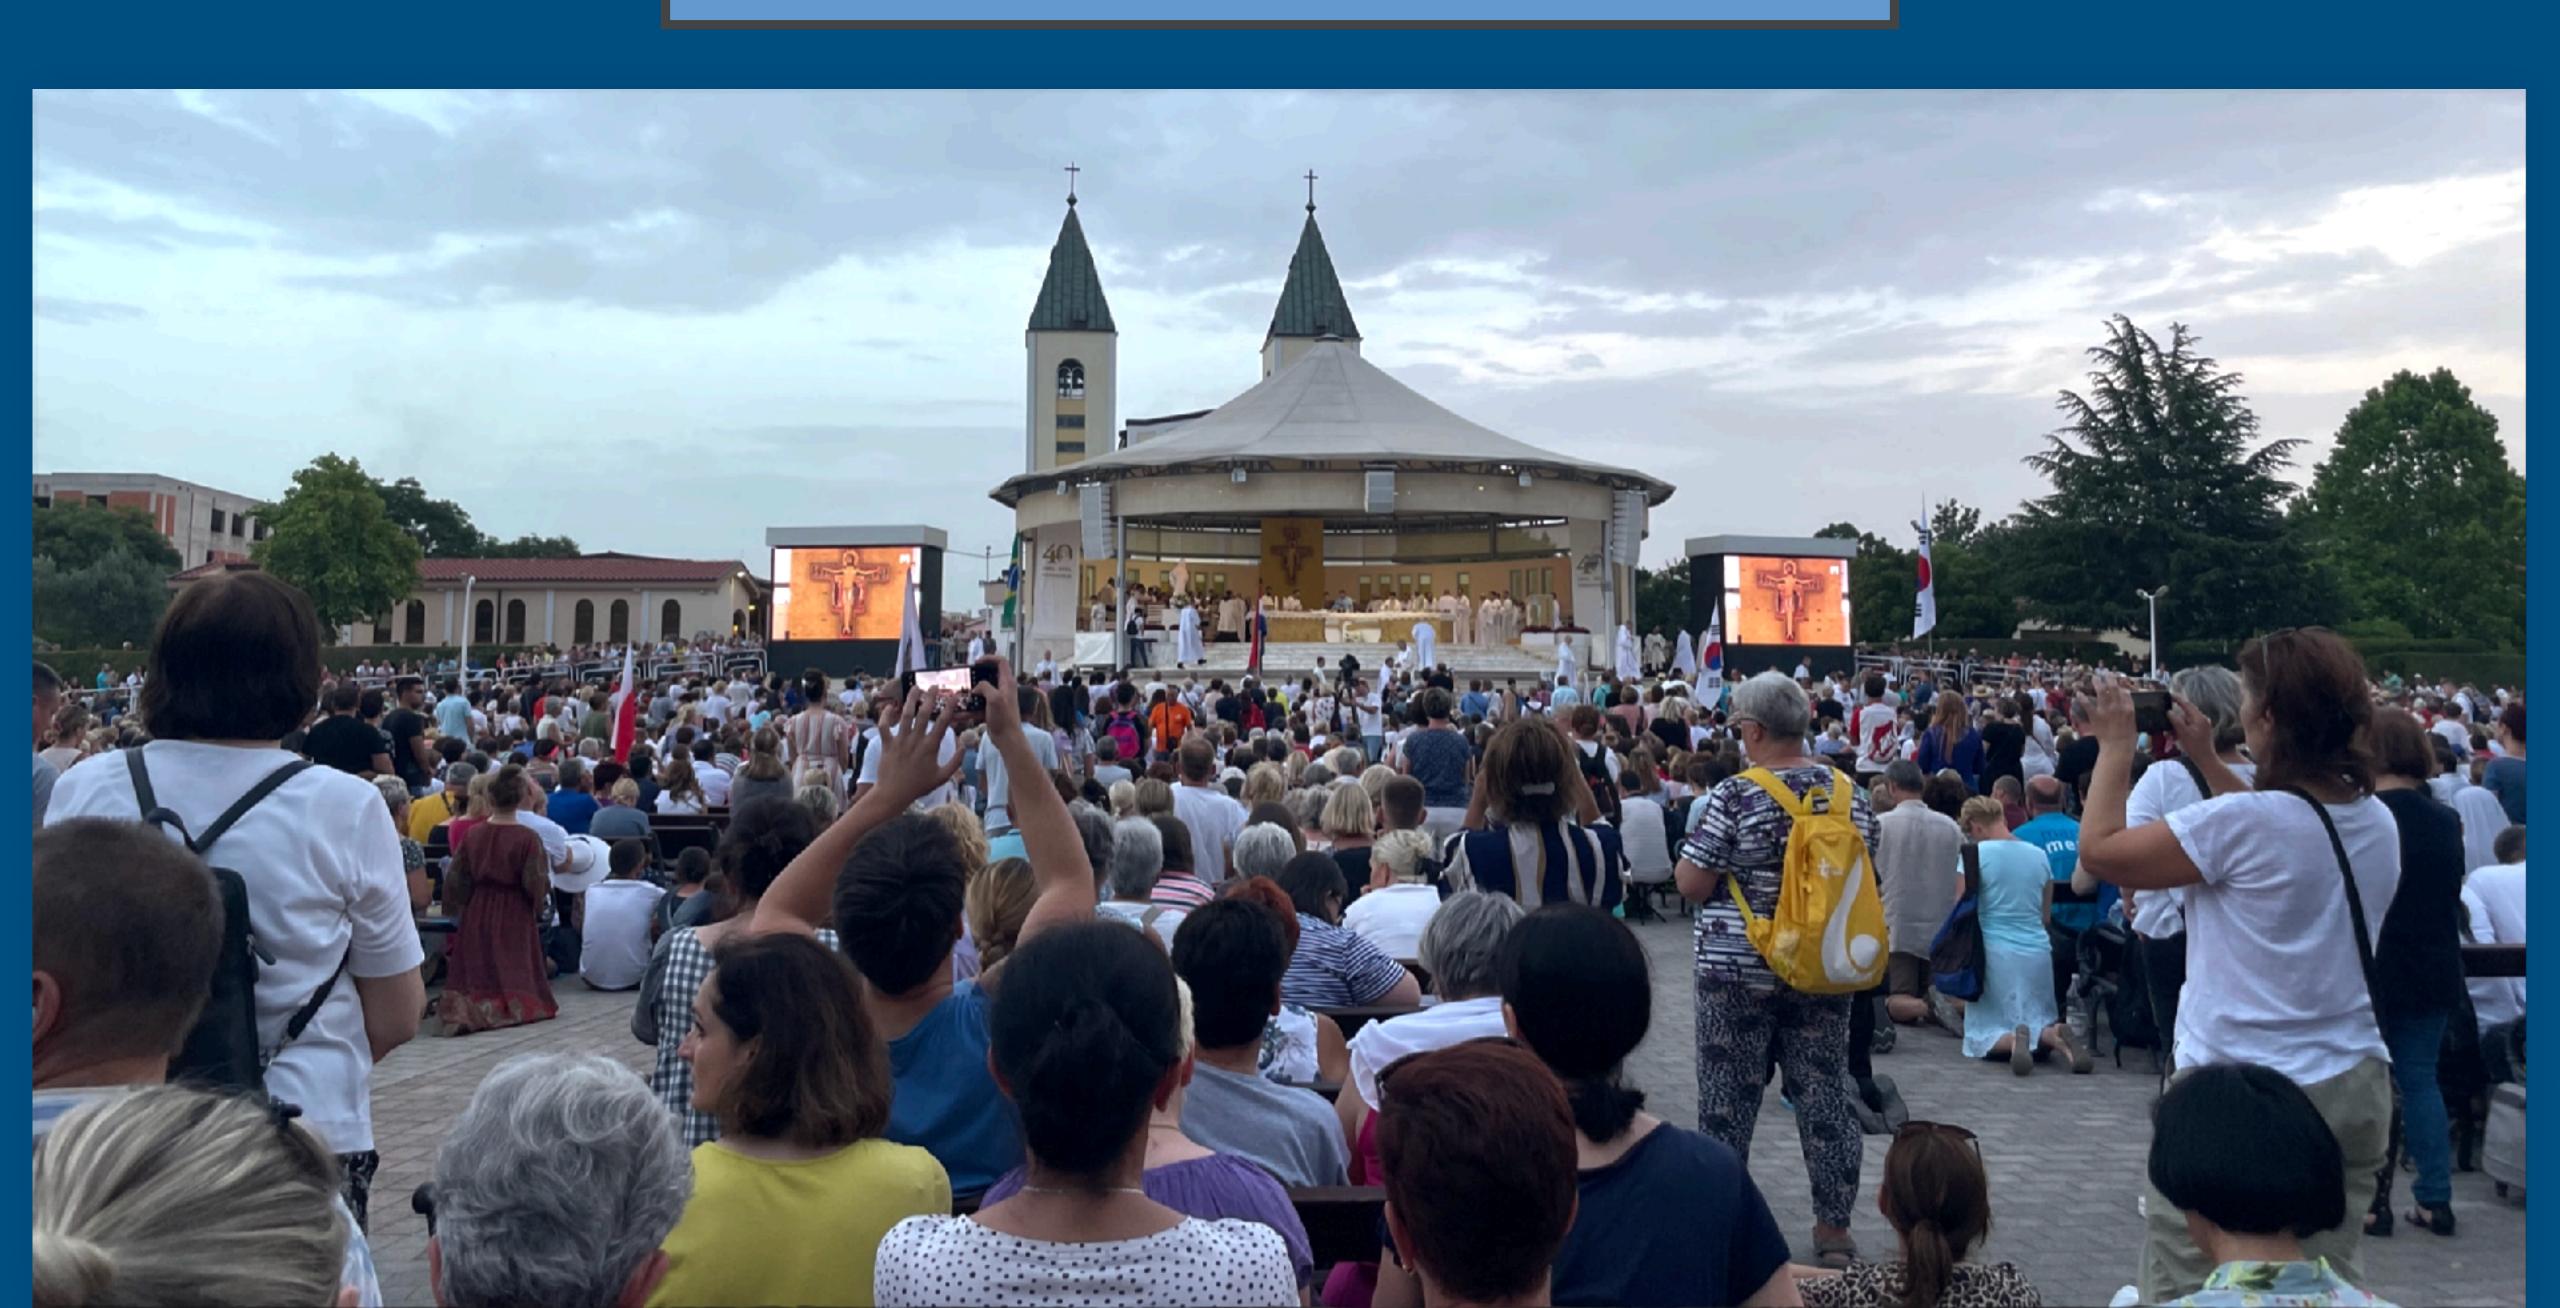

### Sample Itinerary by day:

- 1. Orientation (St. James, Prayer park, etc.)
- 2. Apparition Hill, Vicka's old house, Blue cross
- 3. Cenacolo Men + Castle
- 4. Cross mountain
- 5. Mostar + Mothers village
- 6. Šurmanci + Cenacolo Girls
- Priest or Visionary talks, St. James events, etc will cause changes