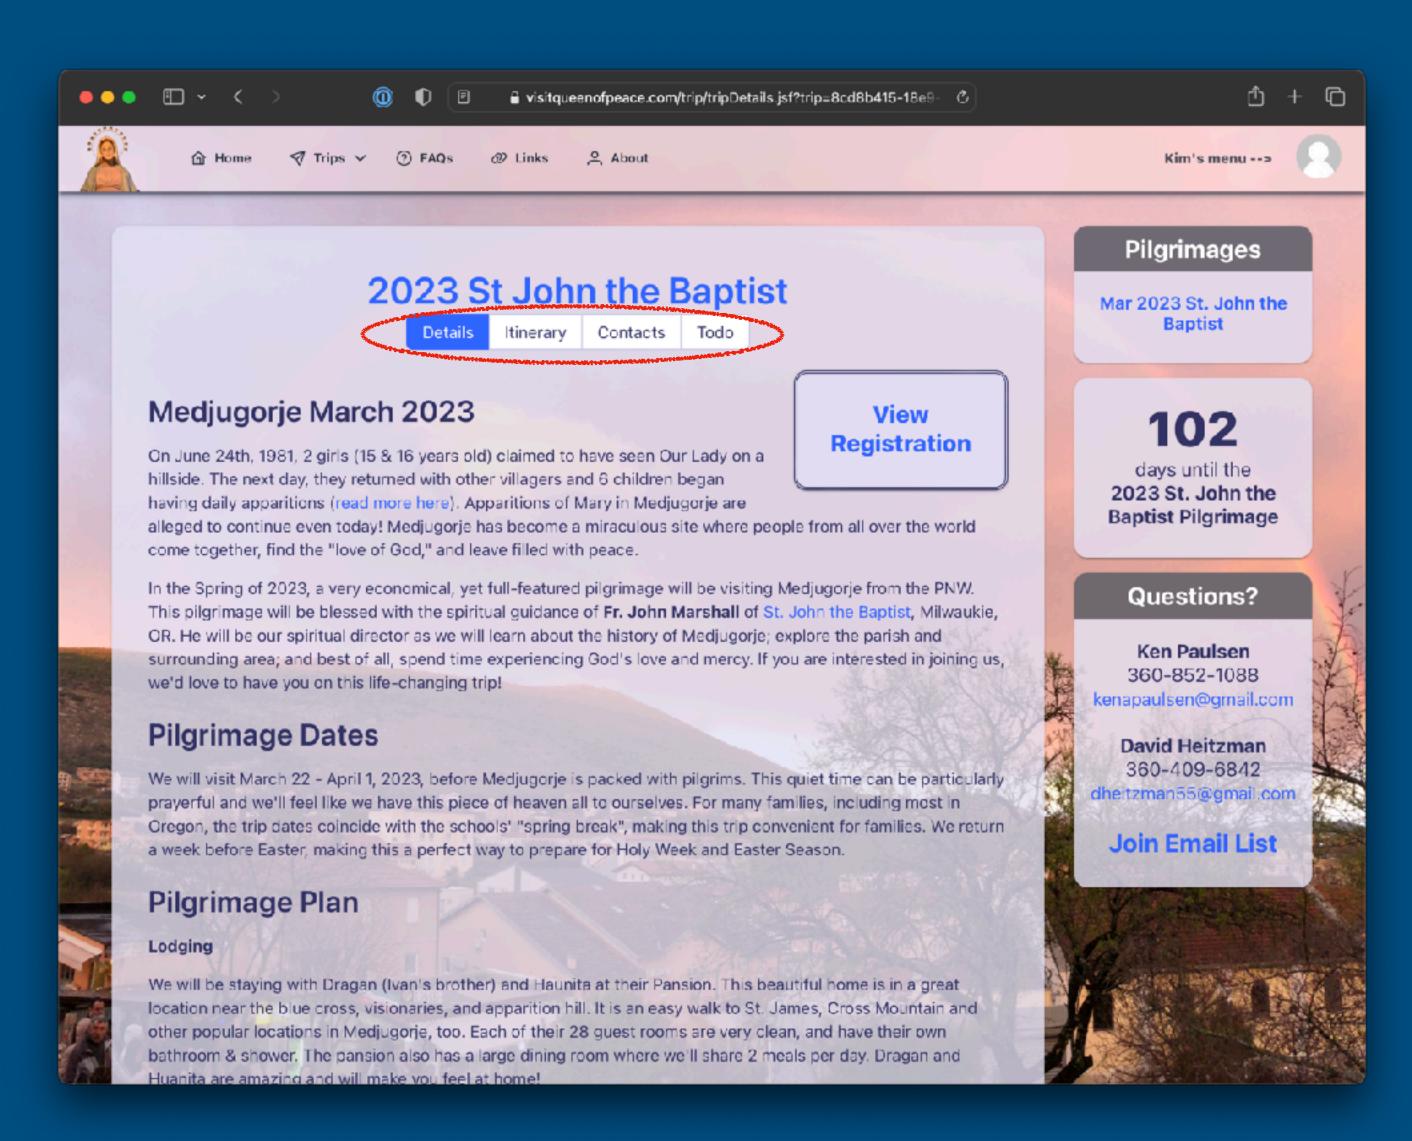

# Website

### https://VisitQueenOfPeace.com

- Links Under Trip Title:
  - Details: General Trip Information
  - Itinerary: YOUR Custom Trip Itinerary
  - Contacts: Contact info for others in your pilgrimage
  - Todo: I'll add trip todo items here
- View Registration: Your original registration (editable)