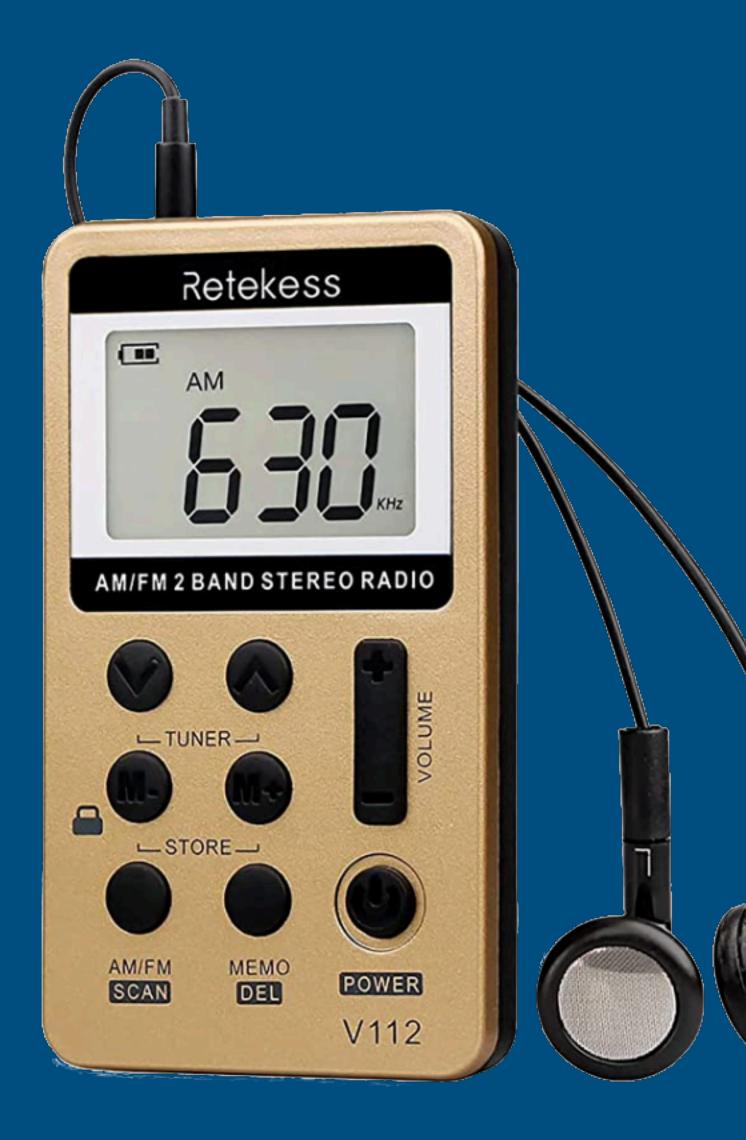

⊰ N 7 mph              |  |
| Sat 02 | <b>64°</b> /45° | Showers    | ∕ 52%        | 렂 S 8 mph              |  |



# **Certified Guide**

Marija Pervan

- Very professional, kind, and knowledgable.
- Devout Catholic, will help deepen your faith.

Example Itinerary of Excursions:

- Day 1: Orientation + Apparition Hill + Vicka's + Blue Cross
- Day 2: Mass in Tihaljina + Šurmanci
- Day 3: Free Day
- Day 4: Cross Mountain
- Day 5: Mostar + Fr Danko + Mass at St Peter & Paul
- Day 6: Mass at St James + Cenacolo + Sr Emanuel
- Day 7: Dubrovnik + Mass at St Blaise
- Day 8: Mary's Meals
  - \* Schedule will change





Pilgrimage Plan Pre-trip Shopping What do I need to do? Questions





#### Bosnia & Herzogovina + Croatia

- Type F (grounded)
- Type C (ungrounded)
- 230V, 50Hz



## Power





## Bluetooth on sale for \$35.99 —> https://www.amazon.com/dp/B08CVR9PVS

## < – Wired on sale for \$13.94 https://www.amazon.com/dp/B019BYBR48

## FM Radio



## Noise Canceling Headphones

ansi

### Bose QC 45 on sale for \$219 https://www.amazon.com//dp/B098FKXT8L

Pilgrimage Plan Pre-trip Shopping What do I need to do? Questions



### Passport

- Trip Insurance (highly recommended)
- Install WhatsApp (ask Ken for help)
- Register Online + Update Profile (passport, dob)
- Pay balance asap (see: <u>visitqueenofpeace.com/pay</u>)

## VisitQueenOfPeace.com

## What do I need to do?



# Ken is working on...

Lodging

Airfare

Travel Insurance

**Ground Transportation** 

Travel Guide