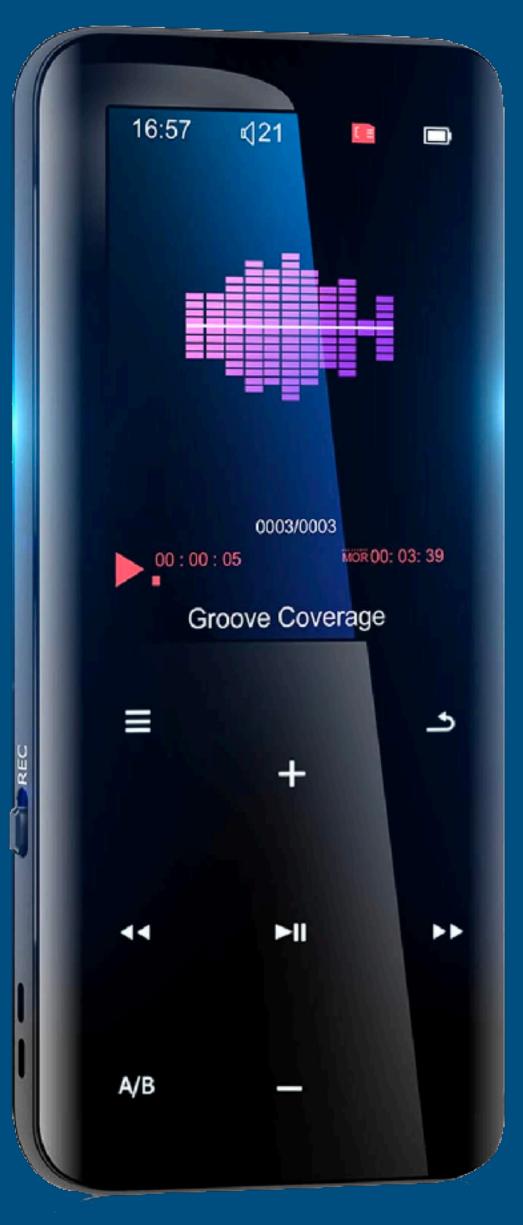

## FM Radio

## Noise Canceling Headphones

ansi

### Bose QC 45 on sale for \$219 https://www.amazon.com//dp/B098FKXT8L

Pilgrimage Plan Pre-trip Shopping What do I need to do? Questions