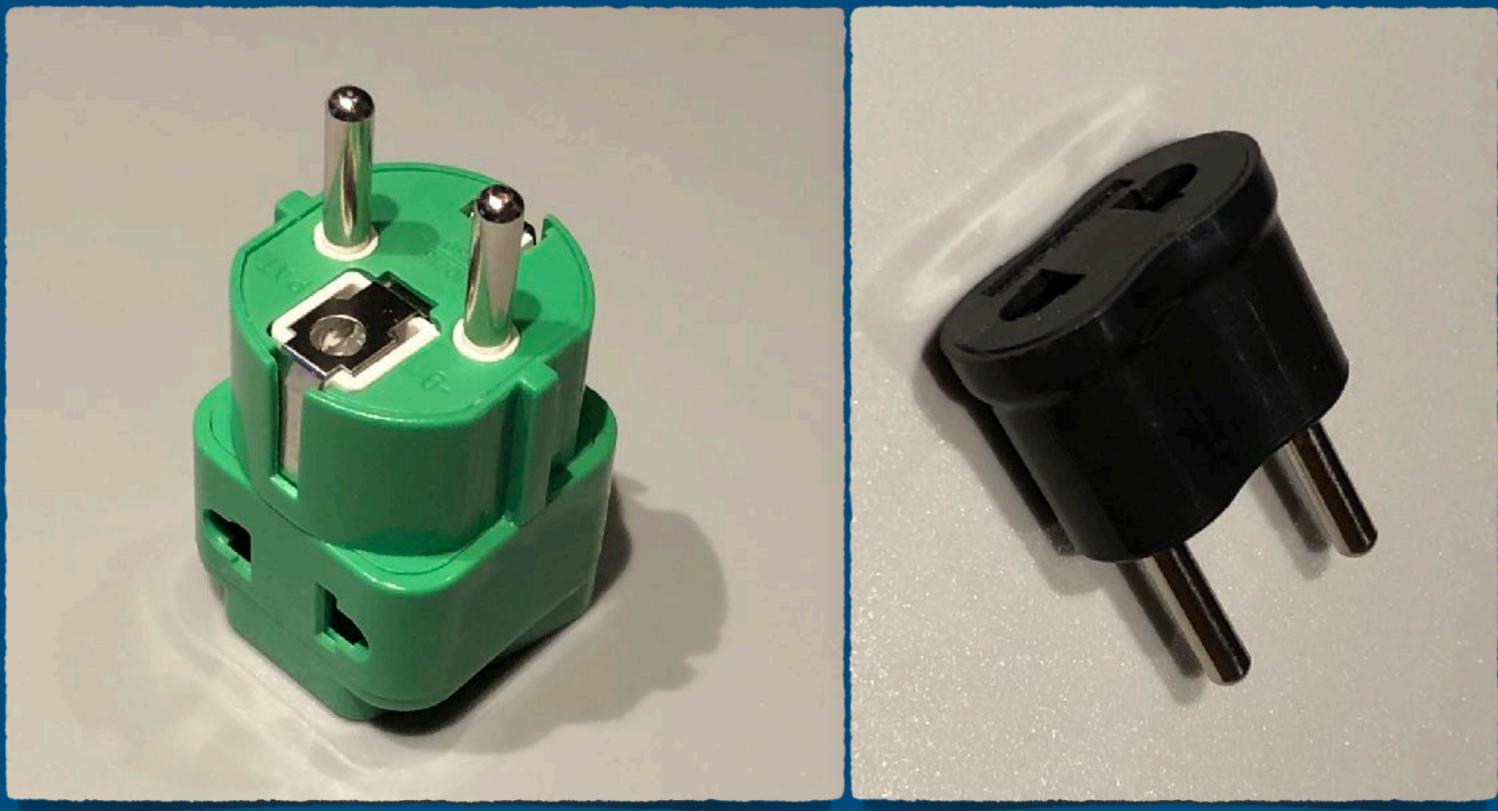

#### Bosnia & Herzogovina + Croatia

- Type F (grounded)
- Type C (ungrounded)
- 230V, 50Hz

## Power