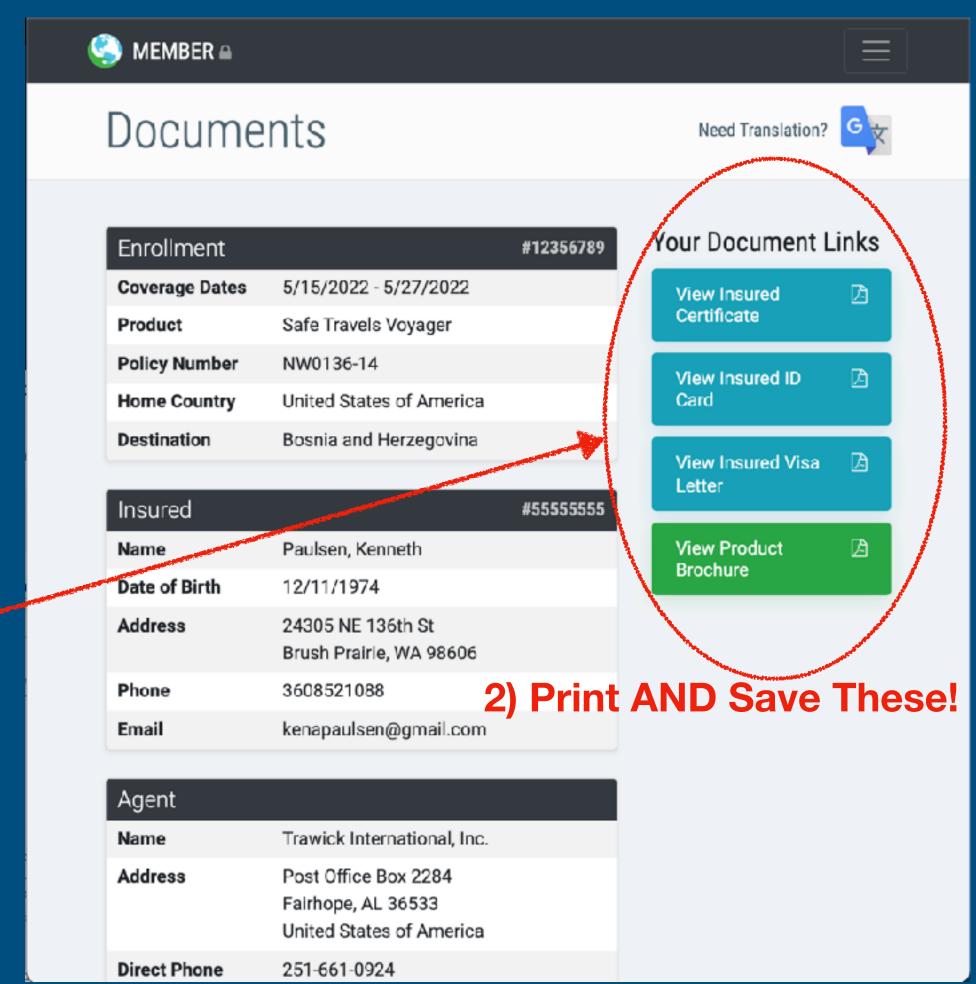

You will receive a medical card, certificate of insurance, and a visa document stating you are insured via email.

# Trip Insurance

After you purchase, there is 1 final Step: Get & Print Your Documents