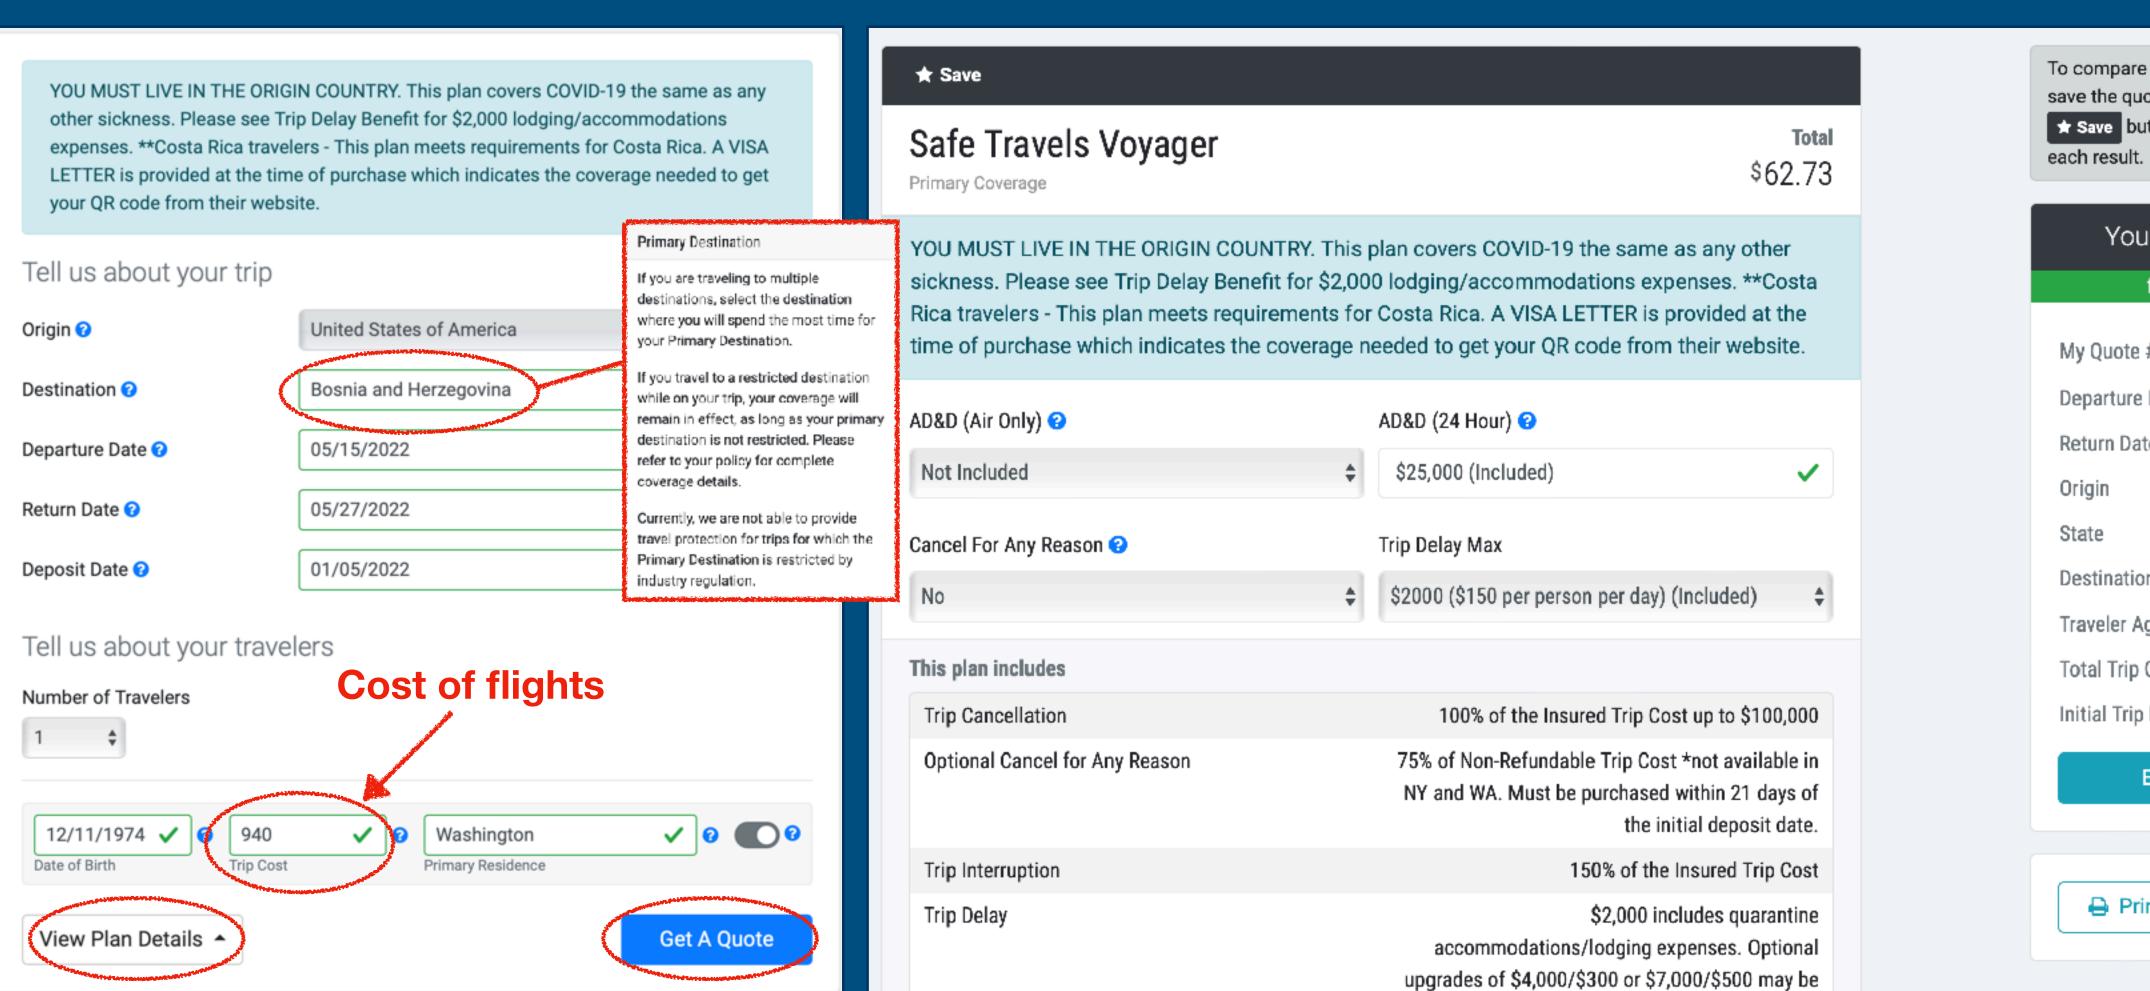

# Trip Insurance

https://www.trawickinternational.com/products/safe-travels-voyager

#### Safe Travels Voyager Highlights

- Comprehensive Coverage
- Valid for US Residents and US Citizens
- Up to \$250,000 in Emergency Medical Coverage
- \$1,000,000 of Emergency Evacuation Coverage
- For trip costs up to \$100,000 per person
- Coverage for Pre-Existing Medical Conditions on plans purchased prior to or with Final Trip Payment
- Primary Medical Coverage
- Baggage Coverage \$2,500 Per Article Limit \$300 Combined Article (see list) \$500
- Baggage Delay \$600 (8 hours or more)
- Includes minimum coverage of \$2,000 for potential accommodations/lodging expenses
- Optional Travel Delay Increases up to \$7,000
- Optional Cancel for Any Reason (CFAR)

# Trip Insurance

- Do your homework
- Read the fine print
- Important to me:
  - √ Covid Coverage
  - ✓ Trip Interruption
  - ✓ Trip Delay
  - ✓ Medical

| Trip Cancellation                                                 | 100% of Trip Cost                                                                      |
|-------------------------------------------------------------------|----------------------------------------------------------------------------------------|
| Trip Interruption                                                 | 150% of Trip Cost                                                                      |
| Trip Delay<br>(Including accommodations/lodging)                  | <b>\$2,000</b><br>(6 hours/\$150 per day)                                              |
| Airline Ticket Exchange Fee                                       | \$100                                                                                  |
| Baggage & Personal Effects                                        | \$2,500                                                                                |
| Baggage Delay                                                     | \$600<br>(8 hours)                                                                     |
| Medical Expense                                                   | \$250,000                                                                              |
| Dental Coverage                                                   | \$750                                                                                  |
| Medical Evacuation & Repatriation                                 | \$1,000,000                                                                            |
| Common Carrier AD&D (Flight Only)                                 | \$50,000                                                                               |
| 24-Hour AD&D                                                      | \$25,000                                                                               |
| Rental Car Damage                                                 | \$35,000 Not available in NY or<br>TX                                                  |
| Pet Coverage                                                      | \$250                                                                                  |
| Worldwide 24/7 Non-Insurance and Emergency<br>Assistance Services | Included                                                                               |
| Pre-Existing Coverage                                             | Included Prior to or with Final<br>Payment                                             |
| Coverage Type                                                     | Primary                                                                                |
| Cancel for Any Reason                                             | Optional                                                                               |
| Optional Trip Delay<br>(Including accommodations/lodging)         | <b>\$4,000</b><br>(6 hours/\$300 per day)<br><b>\$7,000</b><br>(6 hours/\$500 per day) |
| 24-Hour AD&D                                                      | Optional Additional \$25,000                                                           |
| Common Carrier AD&D                                               | Optional Additional \$250,000                                                          |

# Trip Insurance

To compare quotes side-by-side, save the quotes by using the

\* Save button on the top left of each result

#### Your Trip Details for 13 Days 1226981 My Quote # Departure Date 5/15/2022 Return Date 5/27/2022 US 🕝 WA 🕝 Destination BA 🚱 Traveler Ages Total Trip Cost \$940.00 Initial Trip Payment 1/5/2022 **Edit My Quote** Print Email