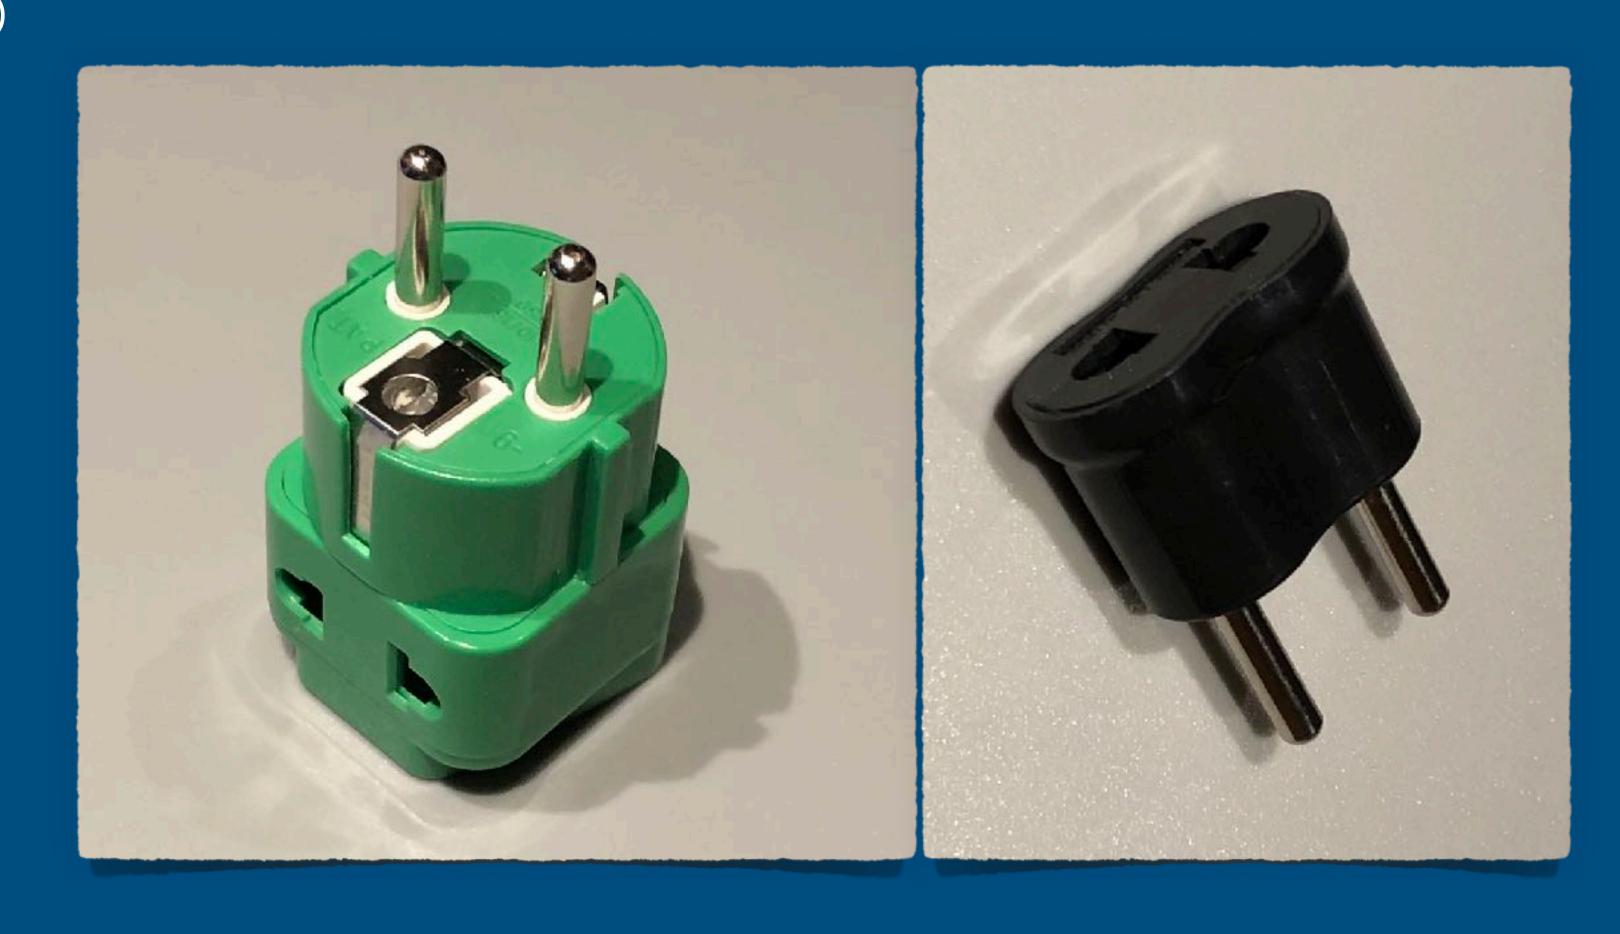

# Power

### Bosnia & Herzogovina + Croatia

- Type F (grounded)
- Type C (ungrounded)
- 230V, 50Hz