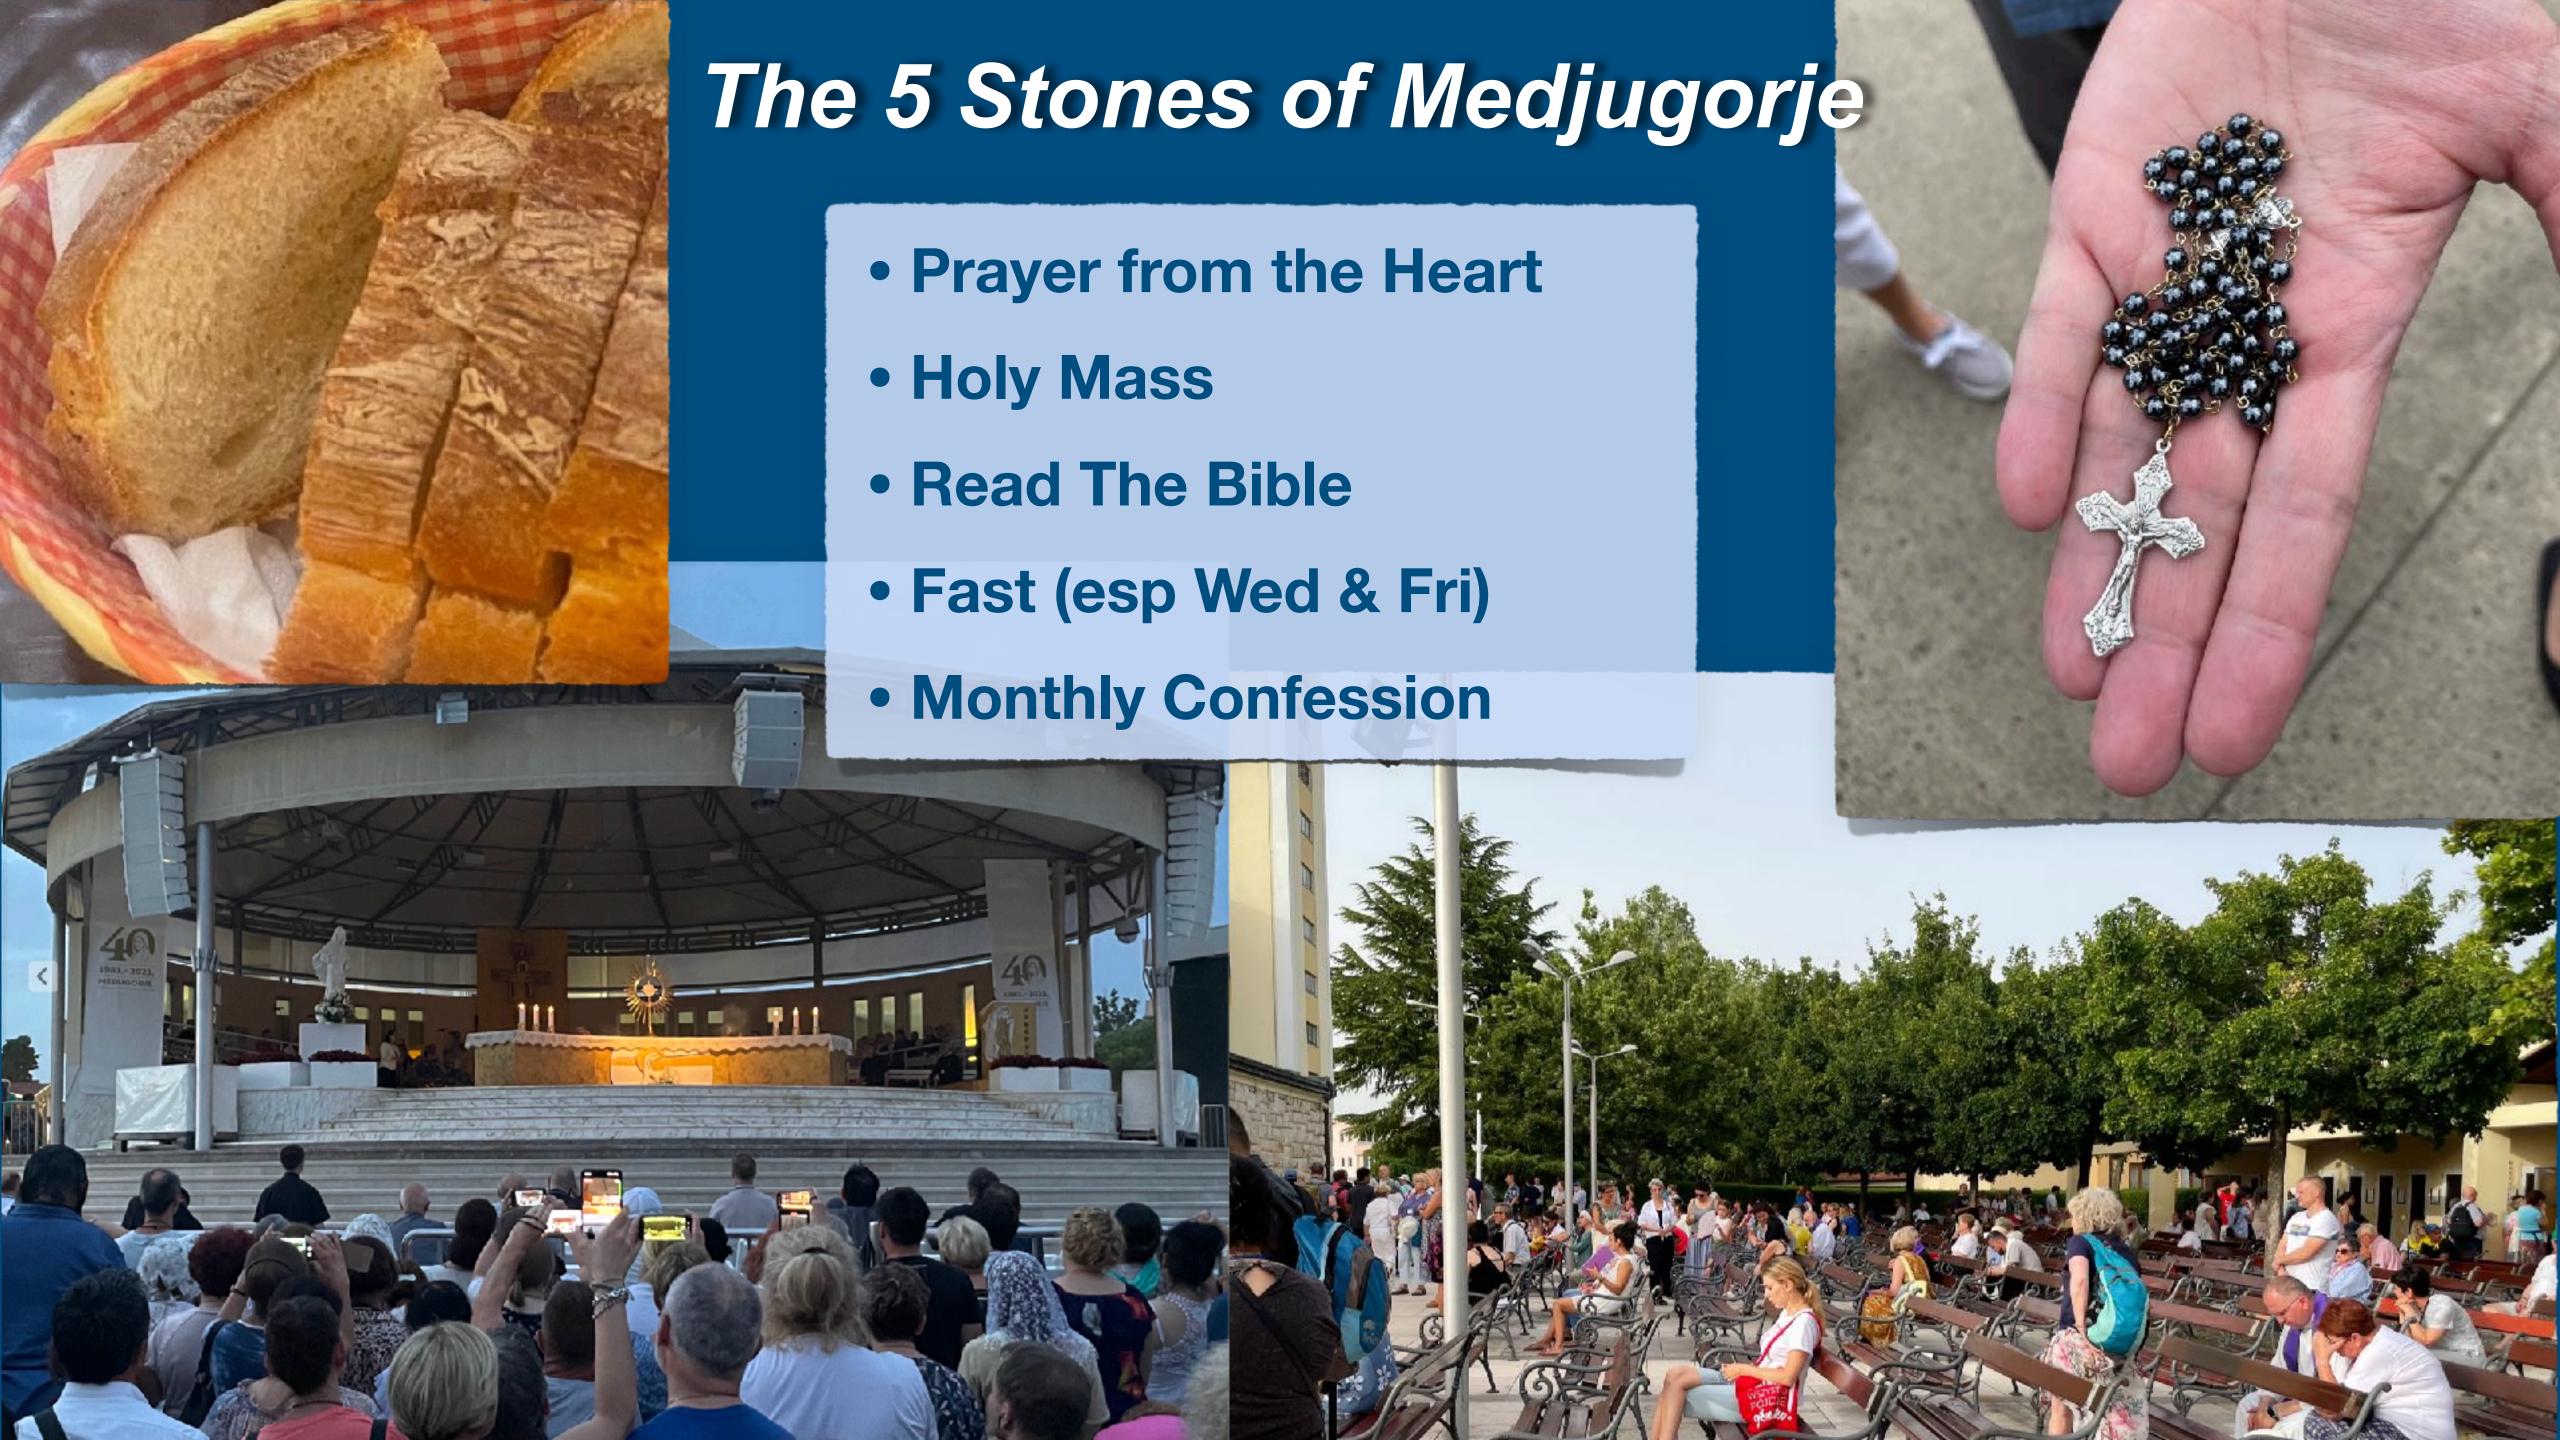

#### Sample Itinerary by day:

- 1. Orientation (St. James, Prayer park, etc.)
- 2. Apparition Hill, Vicka's old house, Blue cross
- 3. Cenacolo Men + Castle
- 4. Cross mountain
- 5. Mostar + Mothers village
- 6. Šurmanci + Cenacolo Girls
- Priest or Visionary talks, St. James events, etc will cause changes