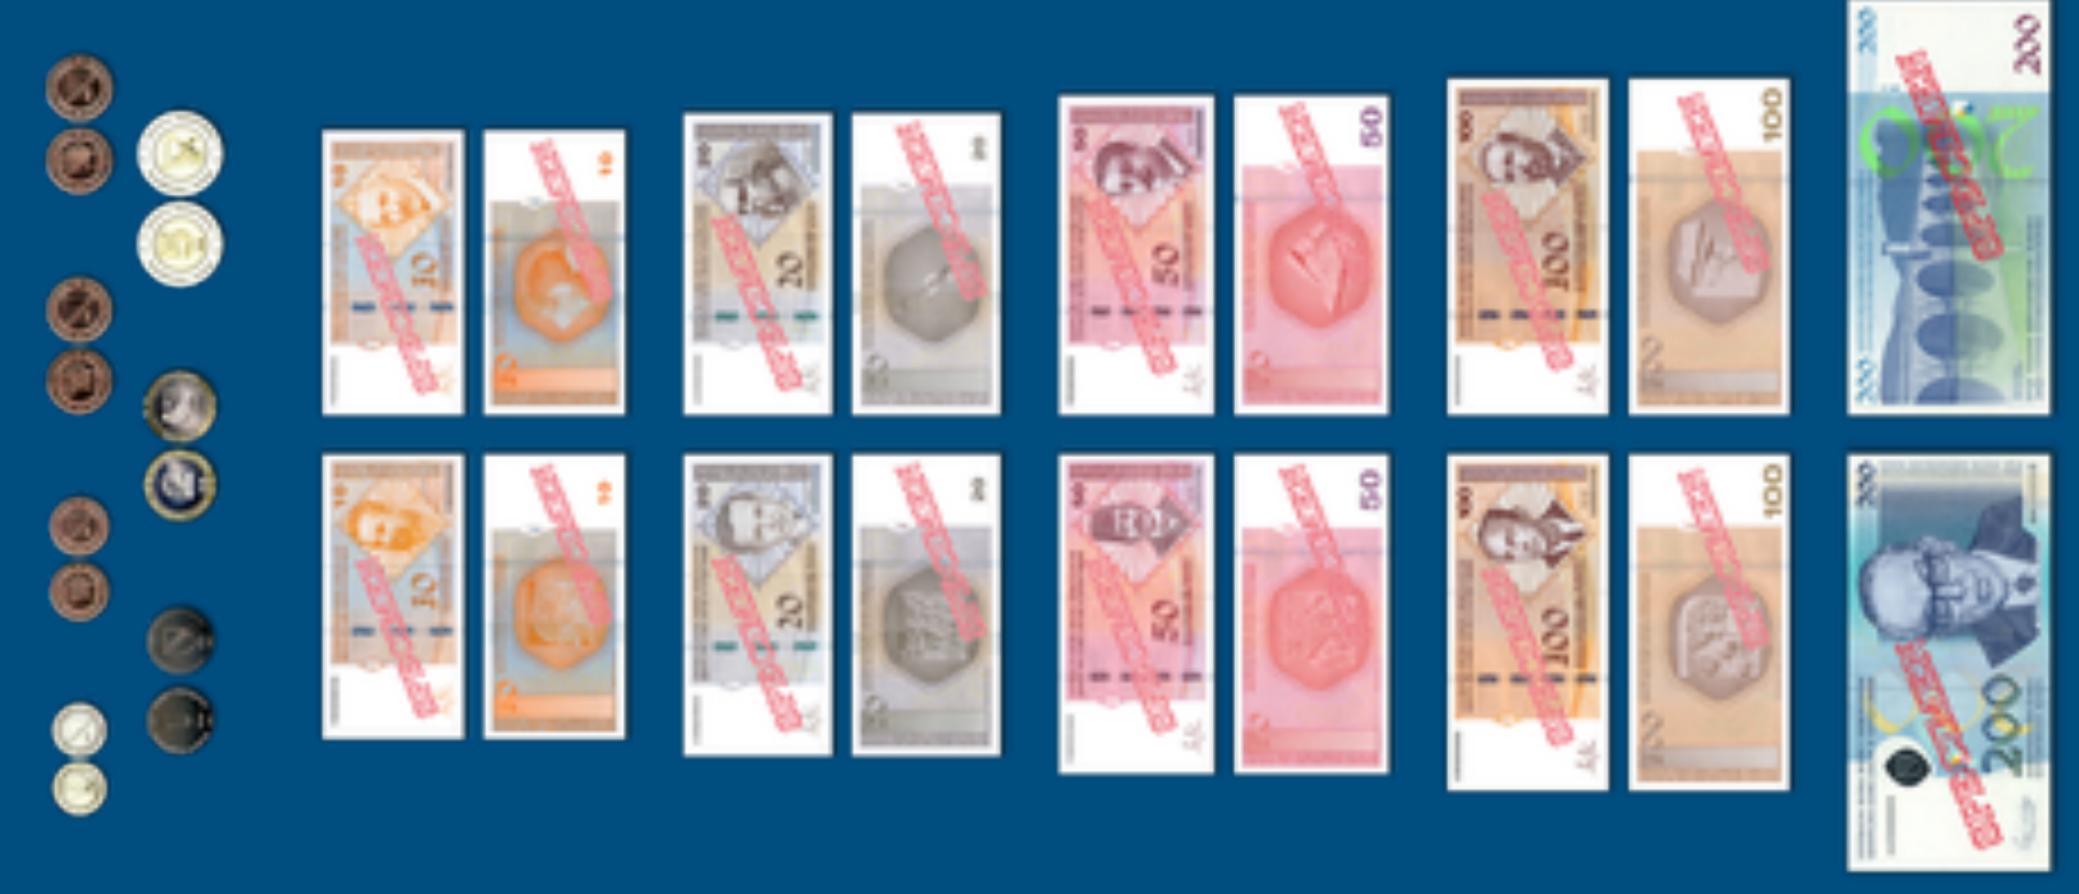

# Money

#### Bosnia-Herzegovina Convertible Mark (BAM or KM)

- 1 BAM = \$0.56
- 1 USD = 1.80 BAM

#### Locations

- On the side of the Bookstore
- Also at the Big Names
- One near the Museum
- Gives BAM / KM
   (Bosnian Marks)
- DO NOT accept guaranteed rate or USD amount. Always take local currency.
- Know your bank fees