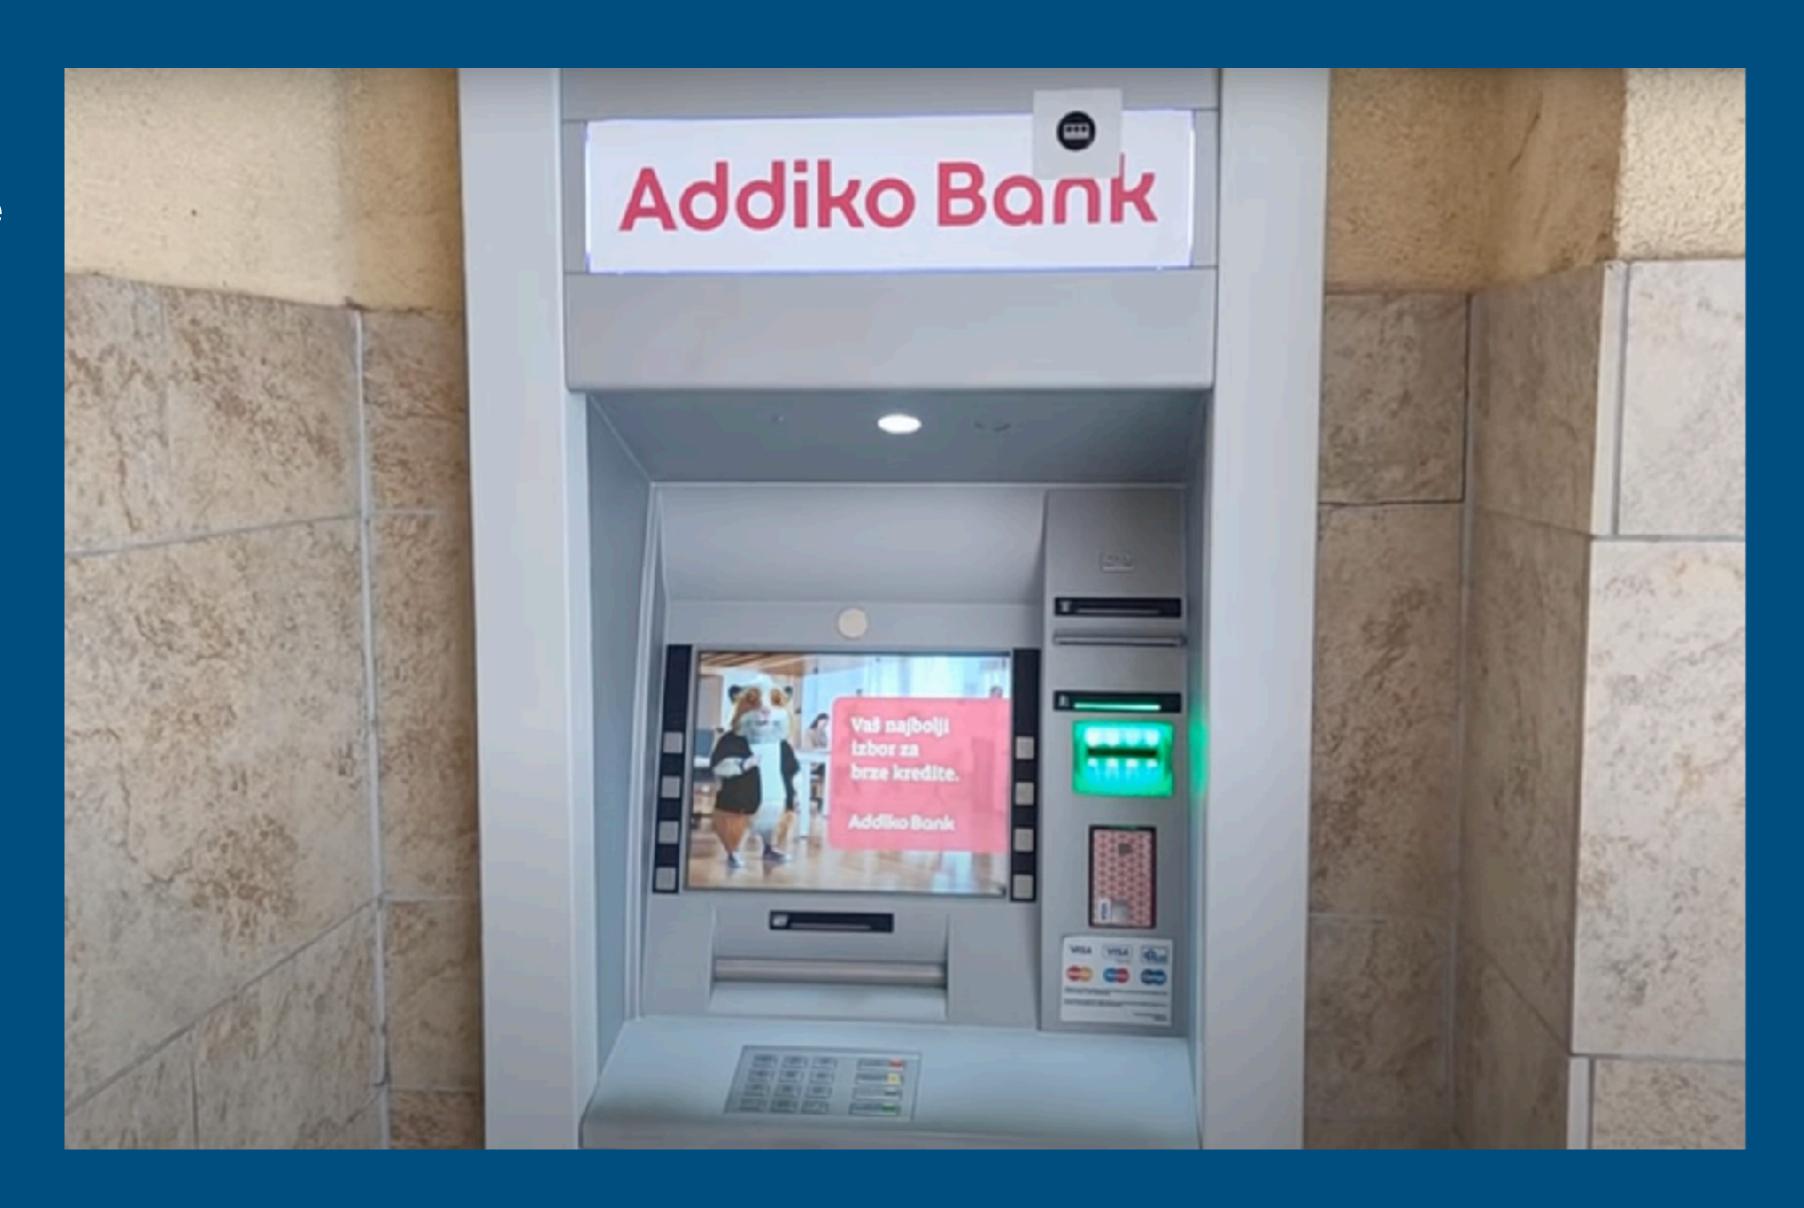

# ATM's

#### Locations

- On the side of the Bookstore
- Also at the Big Names
- One near the Museum
- Gives BAM / KM
   (Bosnian Marks)
- DO NOT accept guaranteed rate or USD amount. Always take local currency.
- Know your bank fees