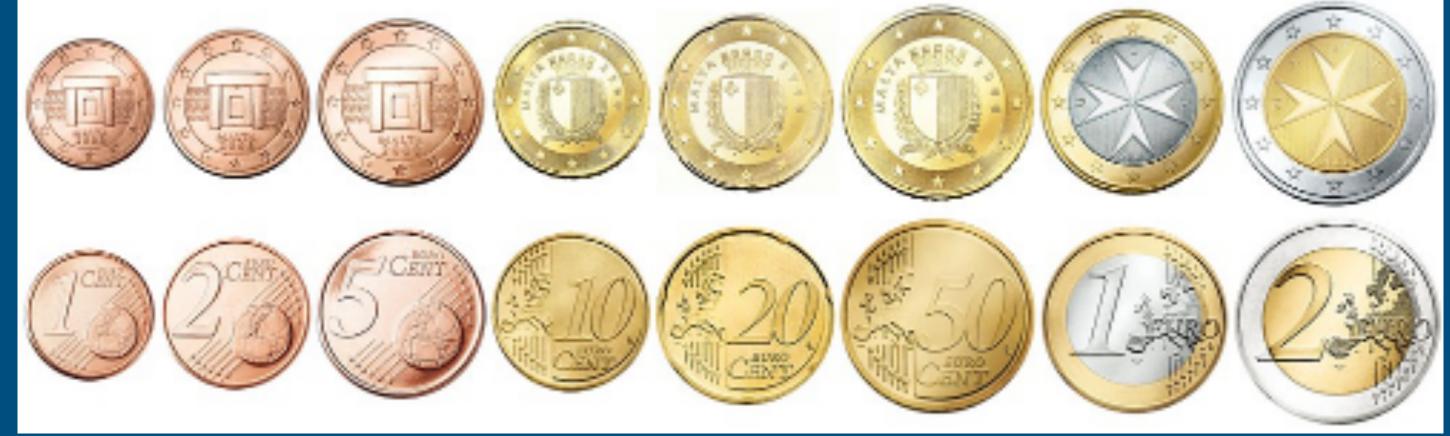

4:53pm -> 6:51pm (1h 58m)                                                        |

# Transportation

- Bus to / from Sarajevo Airport (2.5 hours)
- Will use bus when needed for excursions
- Taxis
- Walk



## **Estimated Costs**

Blue: in estimate, Yellow: additional

#### Individual Costs

Airfare (est)
 \$1295

• Extra Luggage \$0 - \$250+

• Extra food \$0 - \$100+

• Gifts \$0 - \$??

• Tips / donations \$0 - \$100+

• Taxis \$0 - \$100+

Lodging + 2 meals
 \$400 / person (single room extra)

#### Shared Costs - Pooled

Ground transportation \$200

• Guide & Misc \$100

All costs are estimates, actual costs may vary.





# Money

#### Bosnia-Herzegovina Convertible Mark (BAM or KM)

- 1 BAM = \$0.56
- 1 USD = 1.80 BAM



# Money

Euro (EUR) - €

- 1 EUR = \$1.09
- 1 USD = 0.92 €





# ATM's

#### Locations

- On the side of the Bookstore
- Also at the Big Names
- One near the Museum
- Gives BAM / KM
   (Bosnian Marks)
- DO NOT accept guaranteed rate or USD amount. Always take local currency.
- Know your bank fees



# Power

### Bosnia & Herzogovina + Croatia

- Type F (grounded)
- Type C (ungrounded)
- 230V, 50Hz



## Phones

- Roaming can be \$\$ Check w/ carrier before you go
- Pre-paid SIMs
- Wifi is widely available (airport, hotels, restaurants)
- WhatsApp



Bosnia & Herzegovina



**Croatia (buy at airport)** 



# Trip Insurance

https://www.trawickinternational.com/products/safe-travels-voyager

#### Safe Travels Voyager Highlights

- Comprehensive Coverage
- Valid for US Residents and US Citizens
- Up to \$250,000 in Emergency Medical Coverage
- \$1,000,