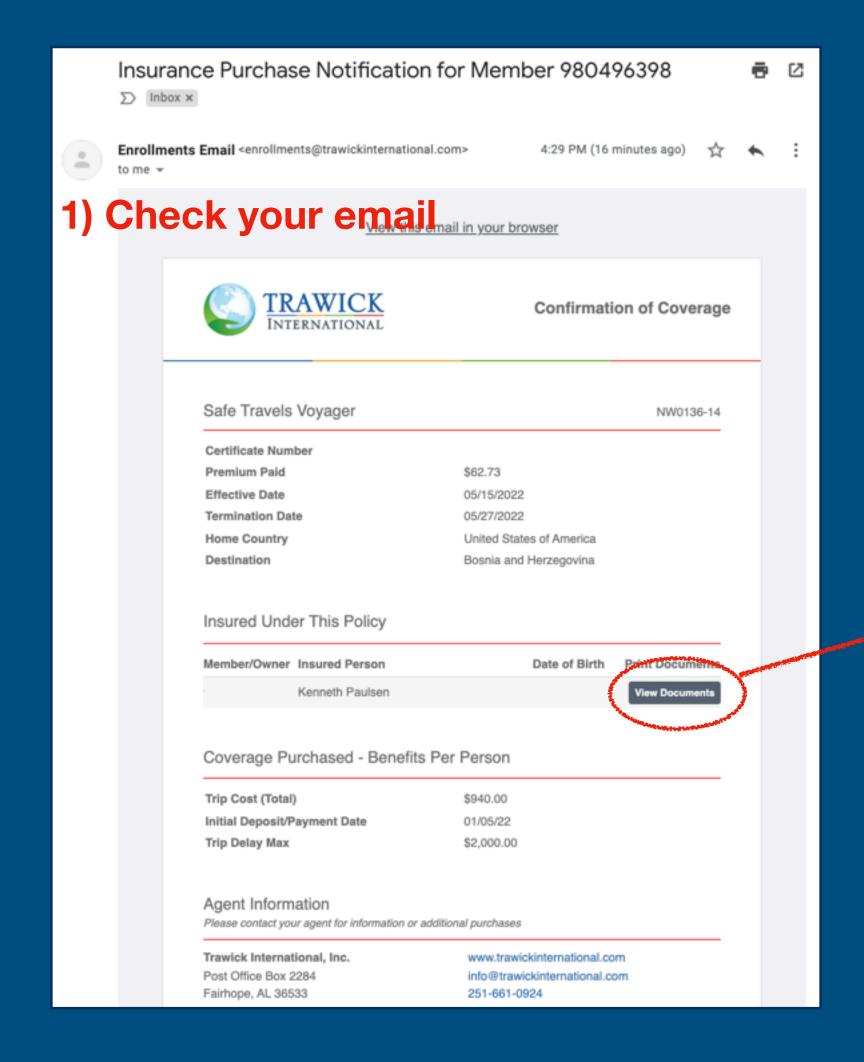

You will receive a medical card, certificate of insurance, and a visa document stating you are insured via email.

# Trip Insurance

After you purchase, there is 1 final Step: Get & Print Your Documents