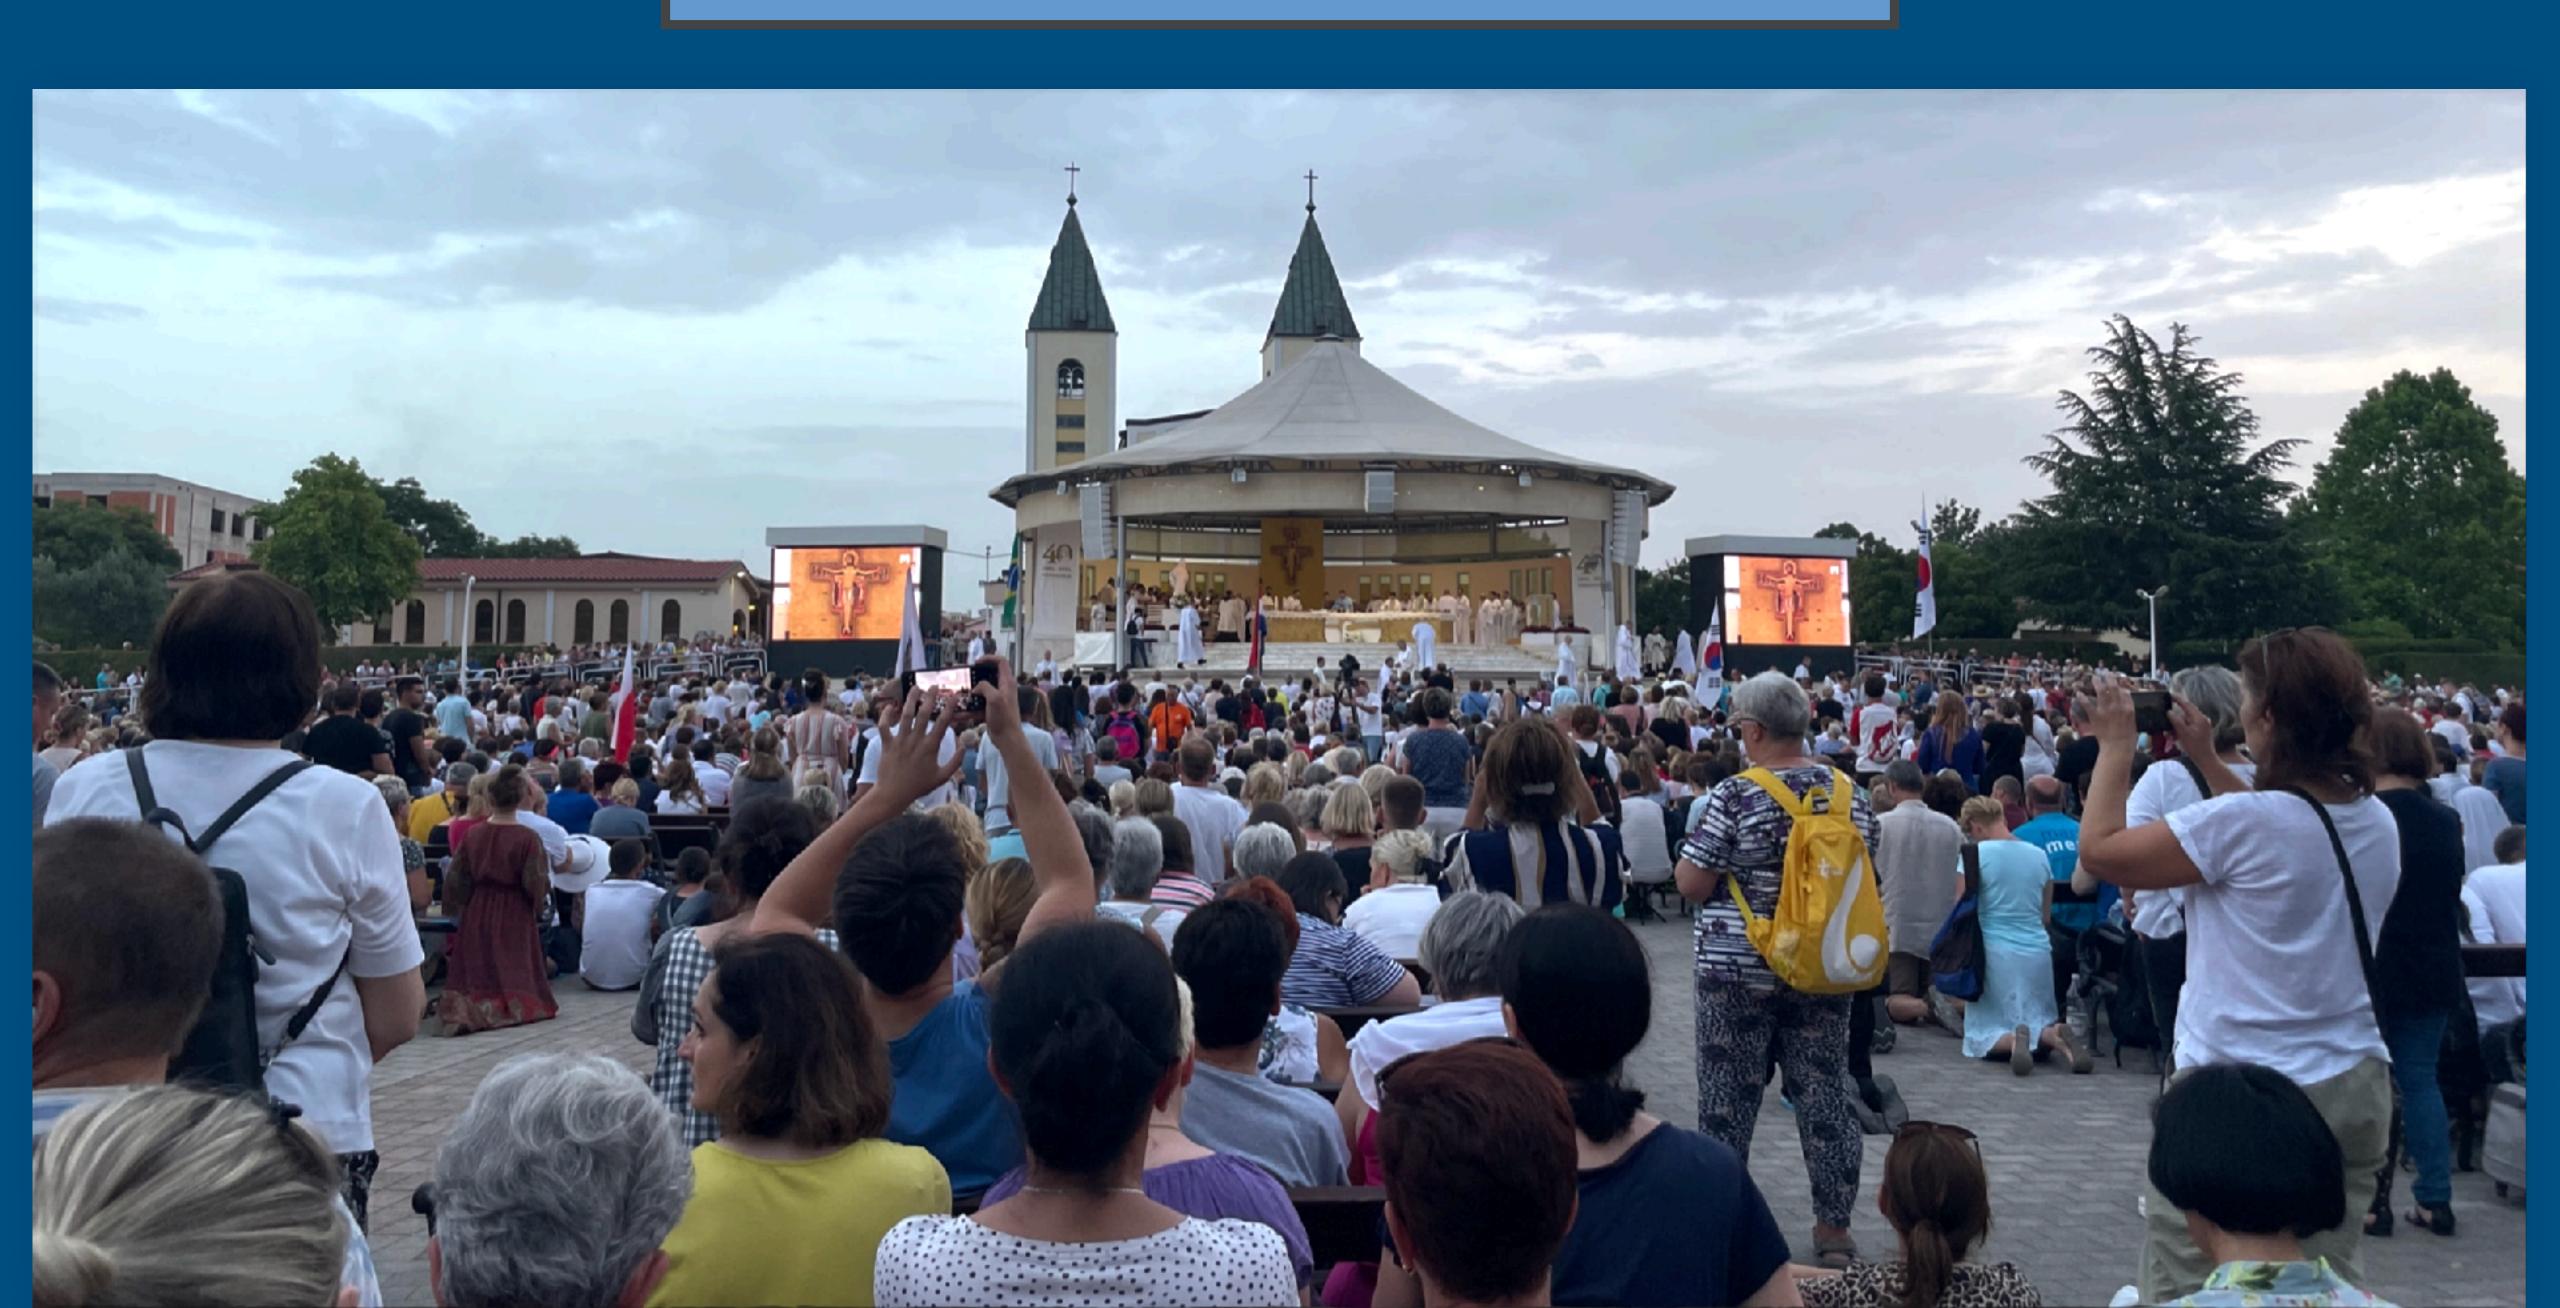

# St. James



## Cross Mountain



# **Apparition Hill**









- Fr Simham: Dragan and Huanita's House
- Fr John: Ivan's House (across the street)
- Private dining room w/ catered meals
- Rooms Include:
  - Breakfast & Dinner
  - Full private bathroom in each room



Fr John Marshall's House



|            | Lee Nolet II       |                       |
|------------|--------------------|-----------------------|
|            | Sean Gilbert       |                       |
|            | Marcela Lemma      |                       |
|            | Fr. John Marshall  |                       |
| i          | Audie Freels       |                       |
| q          | Ann Fitzgibbon     | Henry Fitzgibbon      |
| 1          | Cathy Kennedy      | Mary Ann Christiansen |
|            | David Herr